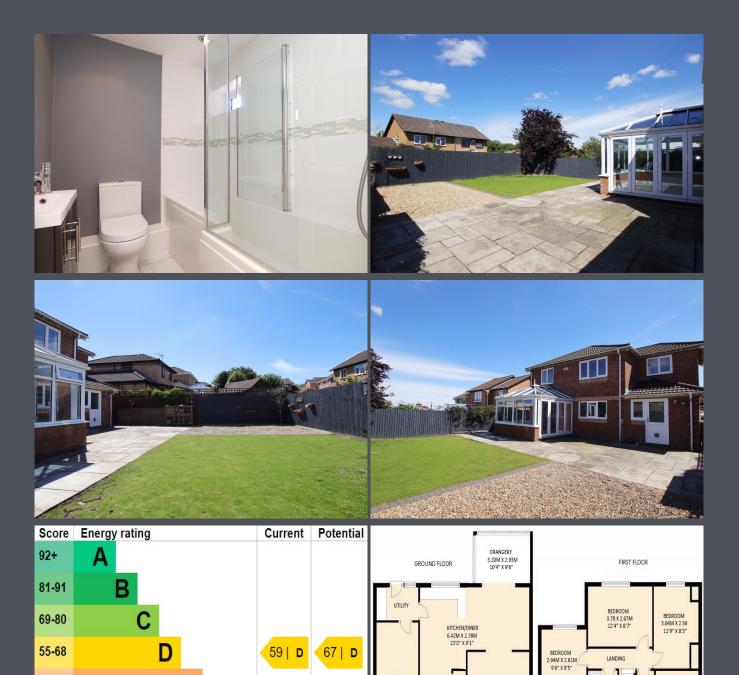

The property briefly comprises of a lounge with carpet to floor, kitchen/family room is a large open plan area with ample kitchen units, integrated appliances and space for a dining area, leading out to an orangery.

Finally on the ground floor there is a utility area and a ground floor W/C.

To the first floor there are four double bedrooms all with carpet to floor, with the master bedroom benefiting from an en-suite shower room with ceramic tiles to floor and walls.

Finally within this property there is a separate family bathroom with ceramic tiles to floor and walls.

There is a lawn and off-road parking to the front of the property leading to the garage. The low maintenance rear garden is laid to lawn with natural stone patio area.