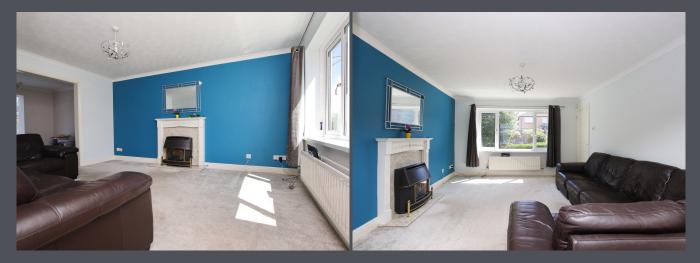

The property briefly comprises of a lounge with carpet to floor, kitchen/family room is a large open plan area with ample kitchen units, integrated appliances and space for a dining area, leading out to an orangery.