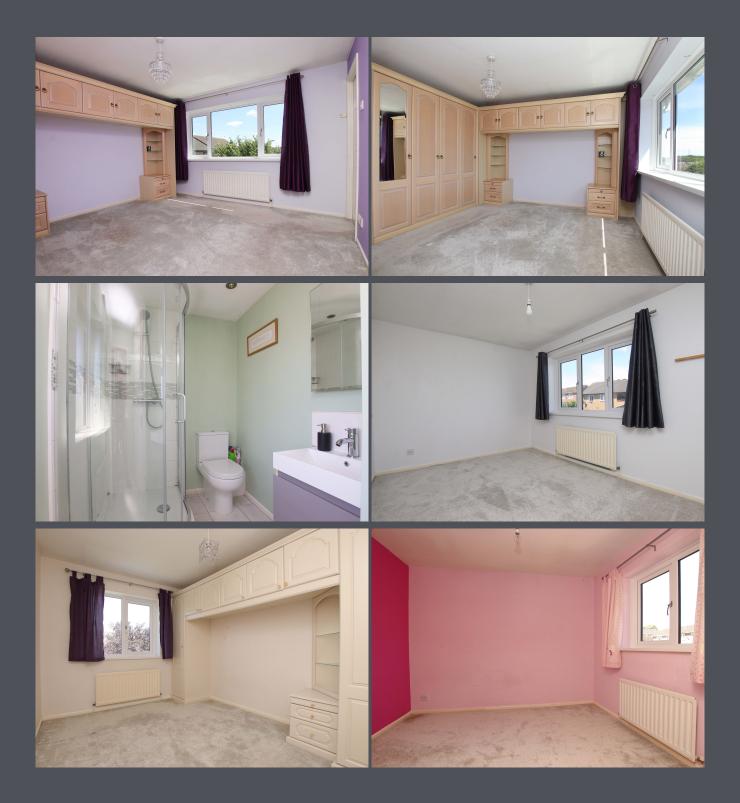

Finally on the ground floor there is a utility area and a ground floor W/C.

To the first floor there are four double bedrooms all with carpet to floor, with the master bedroom benefiting from an en-suite shower room with ceramic tiles to floor and walls.

Finally within this property there is a separate family bathroom with ceramic tiles to floor and walls.

There is a lawn and off-road parking to the front of the property leading to the garage. The low maintenance rear garden is laid to lawn with natural stone patio area.