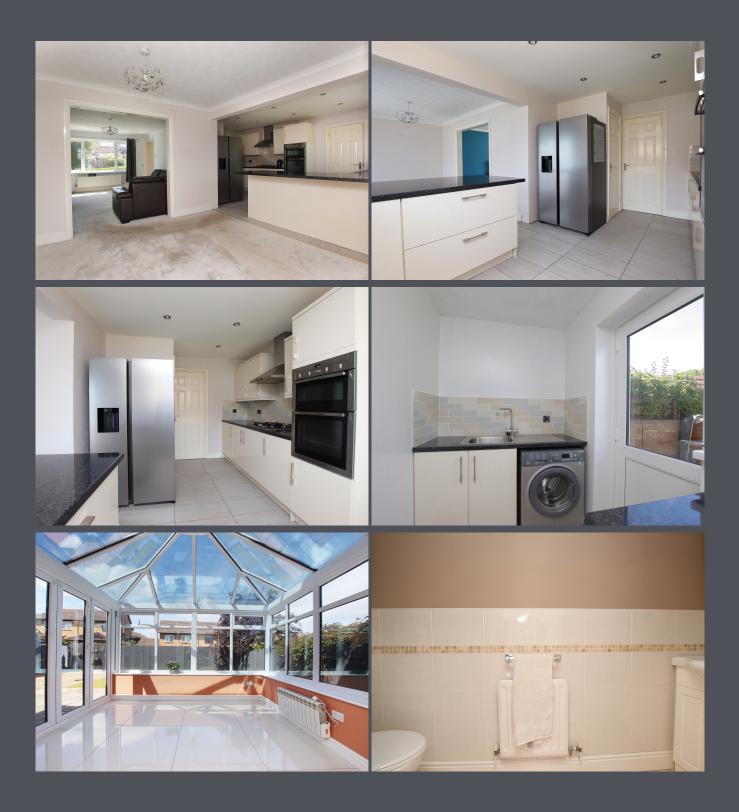

The property briefly comprises of a lounge with carpet to floor, kitchen/family room is a large open plan area with ample kitchen units, integrated appliances and space for a dining area, leading out to an orangery.

Finally on the ground floor there is a utility area and a ground floor W/C.

To the first floor there are four double bedrooms all with carpet to floor, with the master bedroom benefiting from an en-suite shower room with ceramic tiles to floor and walls.