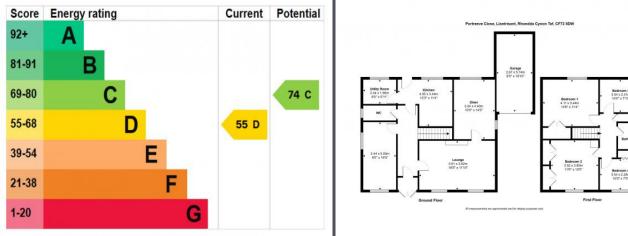

d dual-aspect windows that once again provide plenty of natural light, offering a pleasant space for meals and family gatherings. A convenient ground floor WC completes the downstairs layout.

Upstairs, you will find four generously sized double bedrooms, all with carpeted floors. Three of the bedrooms benefit from built-in wardrobes, offering excellent storage solutions. The family shower room is well-appointed with a walk-in corner shower, a vanity unit with an inset basin, and a WC.

Externally, the property features a front garden laid to lawn with mature hedgerows and shrubs, p







103 Talbot Road Talbot Green CF72 8AE www.3EA.uk

mail@3EA.uk







103 Talbot Road Talbot Green CF72 8AE www.3EA.uk

mail@3EA.uk







103 Talbot Road Talbot Green CF72 8AE www.3EA.uk

mail@3EA.uk