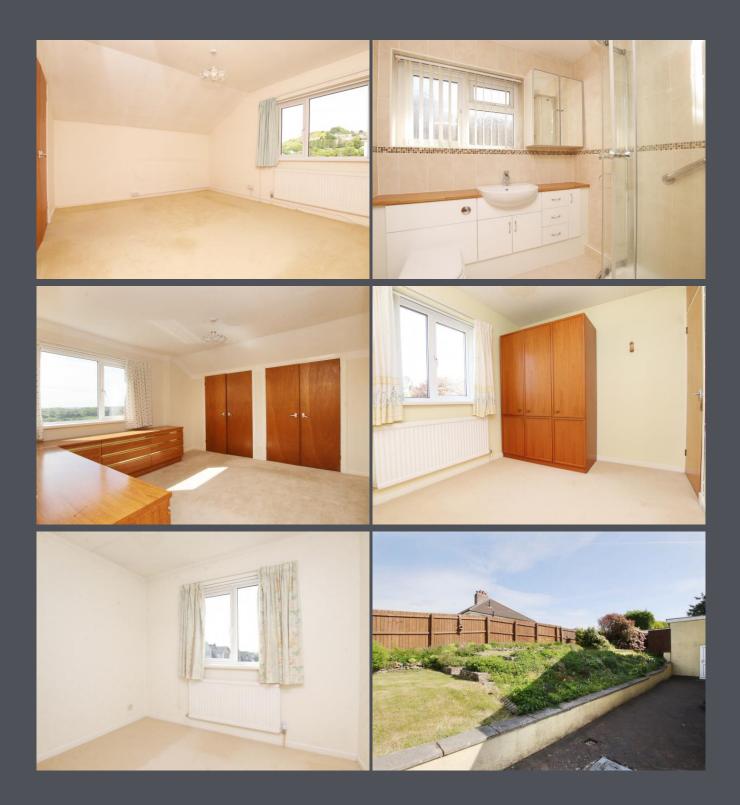

Upstairs, you will find four generously sized double bedrooms, all with carpeted floors. Three of the bedrooms benefit from built-in wardrobes, offering excellent storage solutions. The family shower room is well-appointed with a walk-in corner shower, a vanity unit with an inset basin, and a WC.

Externally, the property features a front garden laid to lawn with mature hedgerows and shrubs, p

103 Talbot Road Talbot Green CF72 8AE www.3EA.uk

mail@3EA.uk

103 Talbot Road Talbot Green CF72 8AE www.3EA.uk