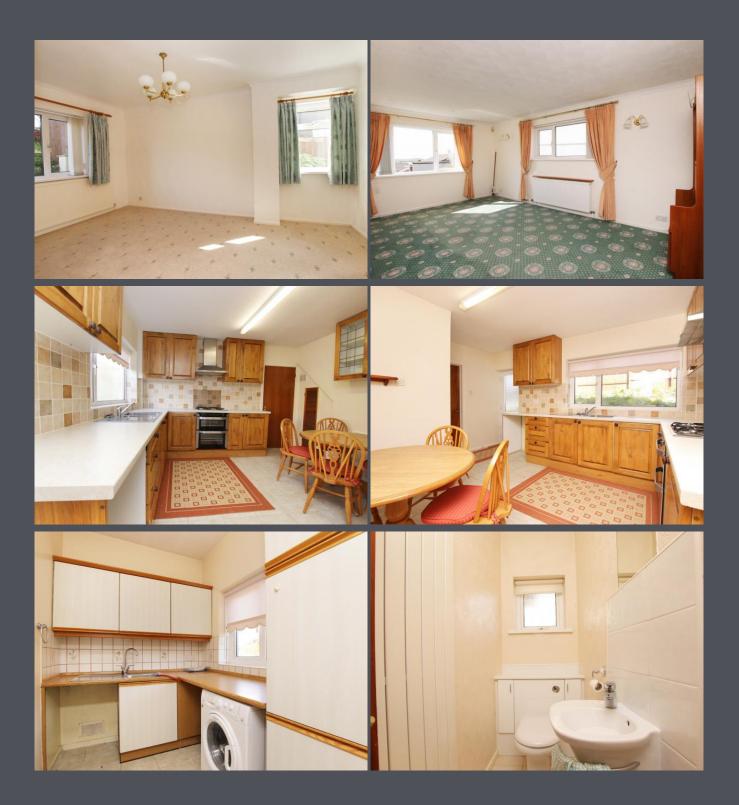

At the rear of the property, the kitchen is fitted with ceramic floor tiles and ceramic splashbacks. It includes an integrated oven, hob, and extractor fan, along with ample space for a dining table, making it a practical and sociable cooking space. A separate utility room, also tiled, provides additional storage and functionality.

A dedicated dining room is located towards the back of the home, with carpeted flooring and dual-aspect windows that once again provide plenty of natural light, offering a pleasant space for meals and family gatherings. A convenient ground floor WC completes the downstairs layout.