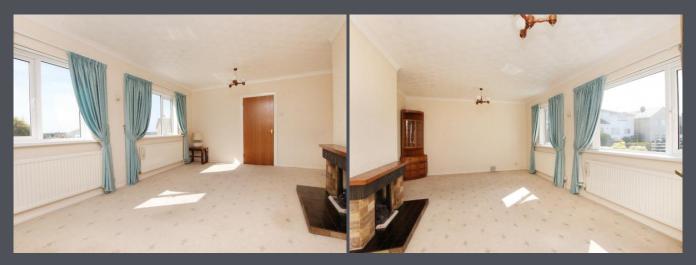

throughout, making it an ideal family home with no chain.

Upon entering, you are welcomed by an entrance hallway that provides access to all principal rooms. The lounge is a spacious and inviting room, featuring a carpeted floor, a charming feature fireplace, and two windows that allow natural light to flood in. Adjacent to the lounge is a second generous reception room, also fully carpeted, with dual-aspect windows that create a light and airy atmosphereân perfect for use as a family room, office, or playroom.