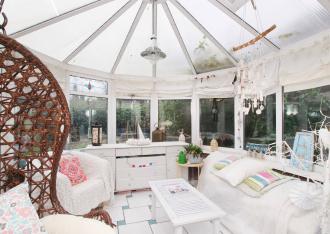

The lounge is a bright and inviting space, featuring carpeting, a feature fireplace, a large bay window, and a dual-aspect window that fills the room with natural light.

Adjoining the lounge is the dining room, accessed via double wooden doors, allowing for either a separate or open-plan layout. From the dining room, patio doors lead to the conservatory, a light-filled room with ceramic tiled flooring and French doors that open directly to the rear garden, seamlessly blending indoor and outdoor living.