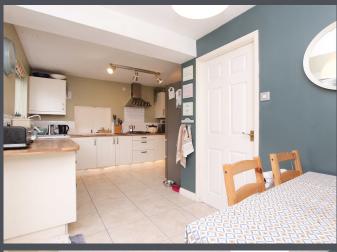

The modern kitchen is another highlight of the home, offering ample cabinetry, ceramic tiled flooring, a large Belfast-style sink, and integrated appliances, including an oven, hob, and extractor hood. It also features a dining area and French doors that provide additional access to the garden.