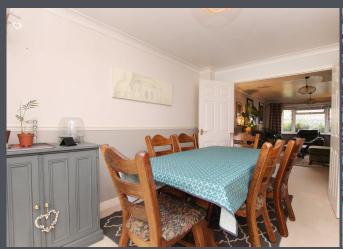

The lounge is a bright and inviting space, featuring carpeting, a feature fireplace, a large bay window, and a dual-aspect window that fills the room with natural light.

Adjoining the lounge is the dining room, accessed via double wooden doors, allowing for either a separate or open-plan layout. From the dining room, patio doors lead to the conservatory, a light-filled room with ceramic tiled flooring and French doors that open directly to the rear garden, seamlessly blending indoor and outdoor living.