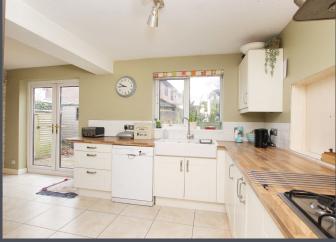

The modern kitchen is another highlight of the home, offering ample cabinetry, ceramic tiled flooring, a large Belfast-style sink, and integrated appliances, including an oven, hob, and extractor hood. It also features a dining area and French doors that provide additional access to the garden.