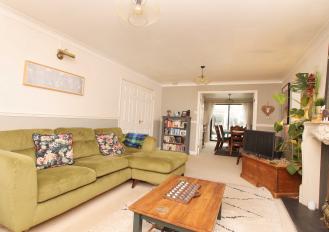

The lounge is a bright and inviting space, featuring carpeting, a feature fireplace, a large bay window, and a dual-aspect window that fills the room with natural light.

Adjoining the lounge is the dining room, accessed via double wooden doors, allowing for either a separate or open-plan layout. From the dining room, patio doors lead to the conservatory, a light-filled room with ceramic tiled flooring and French doors that open directly to the rear garden, seamlessly blending indoor and outdoor living.