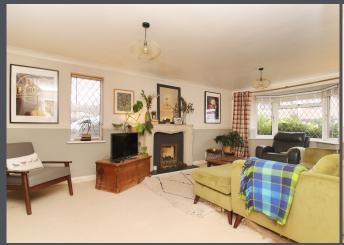

The lounge is a bright and inviting space, featuring carpeting, a feature fireplace, a large bay window, and a dual-aspect window that fills the room with natural light.

Adjoining the lounge is the dining room, accessed via double wooden doors, allowing for either a separate or open-plan layout. From the dining room, patio doors lead to the conservatory, a light-filled room with ceramic tiled flooring and French doors that open directly to the rear garden, seamlessly blending indoor and outdoor living.