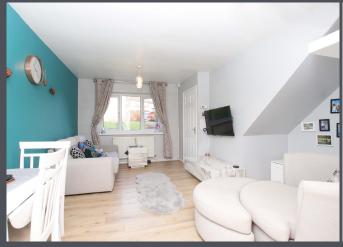

Upon entering, you are welcomed by an entrance hallway leading to a ample sized lounge, finished with modern laminate flooring.

At the rear of the property, youâ@@ll find a contemporary kitchen-diner, thoughtfully designed with oversized ceramic floor tiles, tiled walls, and integrated appliances, including an oven, hob, and extractor hood.