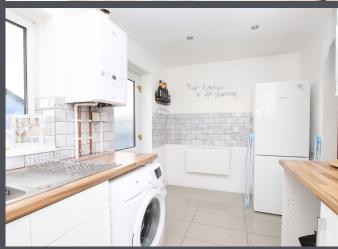

Upon entering, you are welcomed by an entrance hallway leading to a ample sized lounge, finished with modern laminate flooring.

At the rear of the property, youâ@@ll find a contemporary kitchen-diner, thoughtfully designed with oversized ceramic floor tiles, tiled walls, and integrated appliances, including an oven, hob, and extractor hood.