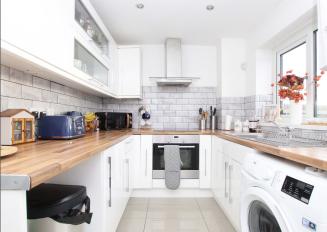

Upon entering, you are welcomed by an entrance hallway leading to a ample sized lounge, finished with modern laminate flooring.

At the rear of the property, youâ@@ll find a contemporary kitchen-diner, thoughtfully designed with oversized ceramic floor tiles, tiled walls, and integrated appliances, including an oven, hob, and extractor hood.