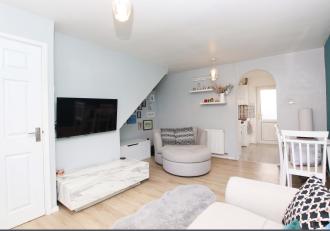

Upon entering, you are welcomed by an entrance hallway leading to a ample sized lounge, finished with modern laminate flooring.

At the rear of the property, youâ@@ll find a contemporary kitchen-diner, thoughtfully designed with oversized ceramic floor tiles, tiled walls, and integrated appliances, including an oven, hob, and extractor hood.