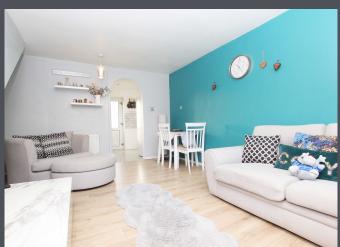

Upon entering, you are welcomed by an entrance hallway leading to a ample sized lounge, finished with modern laminate flooring.

At the rear of the property, youâ@@ll find a contemporary kitchen-diner, thoughtfully designed with oversized ceramic floor tiles, tiled walls, and integrated appliances, including an oven, hob, and extractor hood.