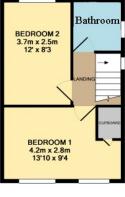

Upon entering, you are welcomed into an ample sized lounge featuring laminate flooring and a feature fireplace.

To the rear, a modern fitted kitchen boasts ample storage units and ceramic-tiled floor.

Upstairs, youa will find two generously sized double bedrooms, both with carpeting, and a contemporary bathroom complete with ceramic-tiled walls and a shower over the bath.

103 Talbot Road Talbot Green CF72 8AE www.3EA.uk mail@3EA.uk

103 Talbot Road Talbot Green CF72 8AE www.3EA.uk

ww.3EA.uk mail@3EA.uk

Tel: 01443 85 33 33 Fax: 014

1ST FLOOR