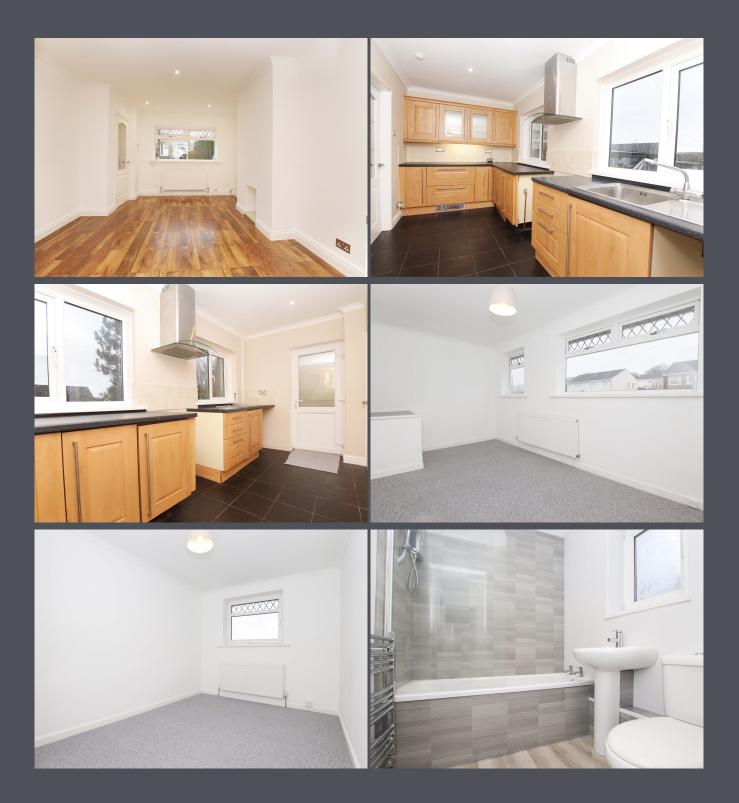

Upon entering, you are welcomed into an ample sized lounge featuring laminate flooring and a feature fireplace.

To the rear, a modern fitted kitchen boasts ample storage units and ceramic-tiled floor.

Upstairs, youa will find two generously sized double bedrooms, both with carpeting, and a contemporary bathroom complete with ceramic-tiled walls and a shower over the bath.