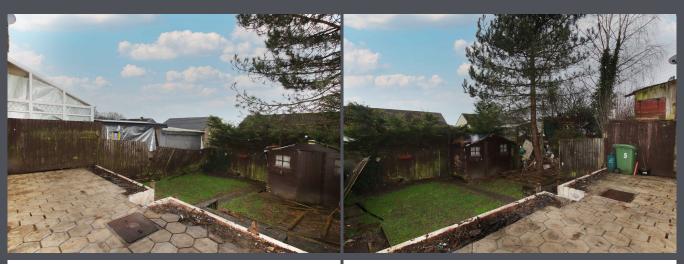

Externally, the property features a front garden laid to lawn, alongside a driveway providing off-road parking that extends to the side of the home. The rear garden offers a mix of lawn and a patio area along with a garden shed for additional storage.