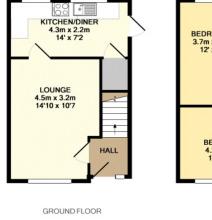

Upon entering, you are welcomed into an ample sized lounge featuring laminate flooring and a feature fireplace.

To the rear, a modern fitted kitchen boasts ample storage units and ceramic-tiled floor.

Upstairs, youa will find two generously sized double bedrooms, both with carpeting, and a contemporary bathroom complete with ceramic-tiled walls and a shower over the bath.

Externally, the property features a front garden laid to lawn, alongside a driveway providing off-road parking that extends to the side of the home. The rear garden offers a mix of lawn and a patio area along with a garden shed for additional storage.