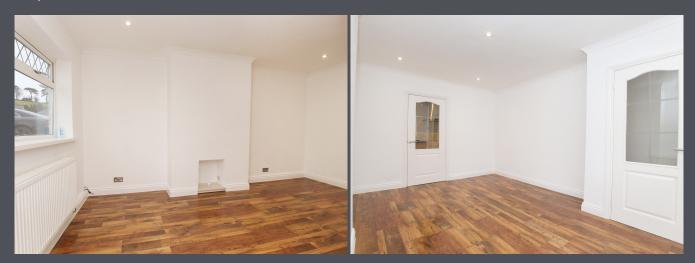

Upon entering, you are welcomed into an ample sized lounge featuring laminate flooring and a feature fireplace.

To the rear, a modern fitted kitchen boasts ample storage units and ceramic-tiled floor.

Upstairs, youa will find two generously sized double bedrooms, both with carpeting, and a contemporary bathroom complete with ceramic-tiled walls and a shower over the bath.