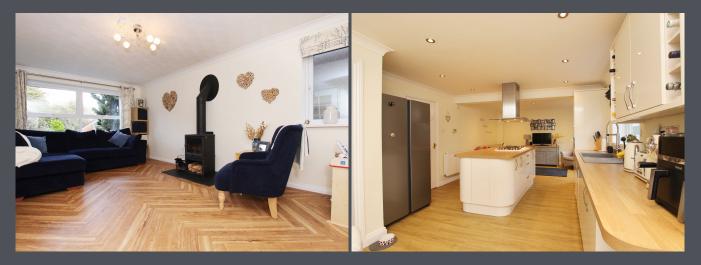

At the front of the home, you'll find a bright and airy lounge, featuring a large front window that floods the room with natural light.

To the rear, the expansive open-plan kitchen and dining area is a true highlight, boasting ample cabinetry, a double integrated oven, a cooking island with a breakfast bar, and French doors opening into both the conservatory and the rear garden. Natural light pours into this space, creating a warm and inviting atmosphere. A separate utility room provides additional convenience.

The ground floor also includes a conservatory with further French doors leading to the private rear garden.

Upstairs, the property offers five generously sized bedrooms. Bedrooms one and two benefit from modern ensuite shower rooms. Bedrooms three and four are also spacious doubles, while bedroom five serves as either a single bedroom or an ideal study. The family bathroom is fitted with stylish ceramic tiles, a shower-over-bath, and a vanity unit beneath the washbasin.