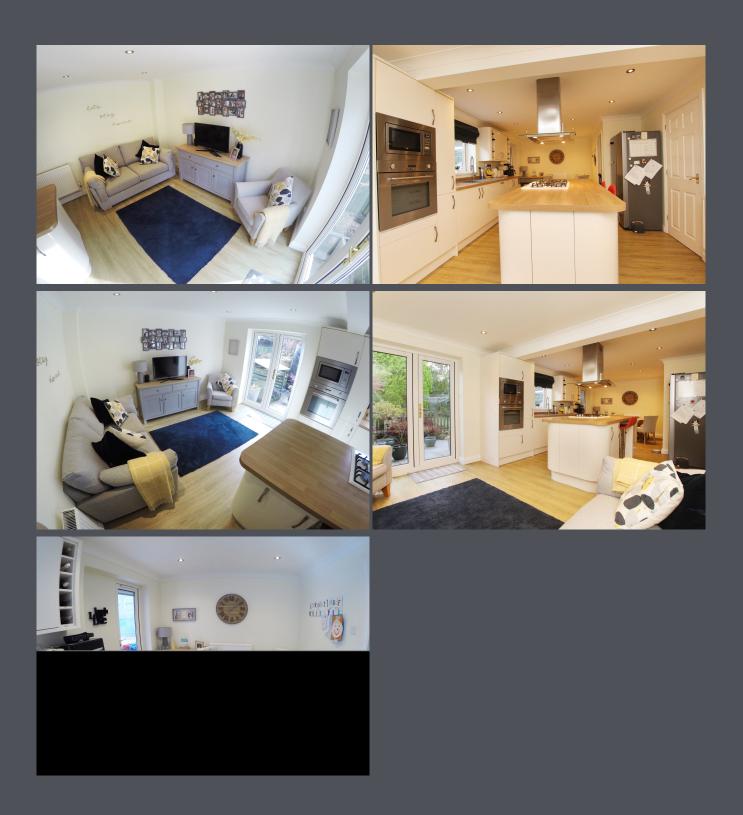

At the front of the home, you'll find a bright and airy lounge, featuring a large front window that floods the room with natural light.

To the rear, the expansive open-plan kitchen and dining area is a true highlight, boasting ample cabinetry, a double integrated oven, a cooking island with a breakfast bar, and French doors opening into both the conservatory and the rear garden. Natural light pours into this space, creating a warm and inviting atmosphere. A separate utility room provides additional convenience.

The ground floor also includes a conservatory with further French doors leading to the private rear garden.

Upstairs, the property offers five generously sized bedrooms. Bedrooms one and two benefit from modern ensuite shower rooms. Bedrooms three and four are also spacious doubles, while bedroom five serves as either a single bedroom or an ideal study. The family bathroom is fitted with stylish ceramic tiles, a shower-over-bath, and a vanity unit beneath the washbasin.