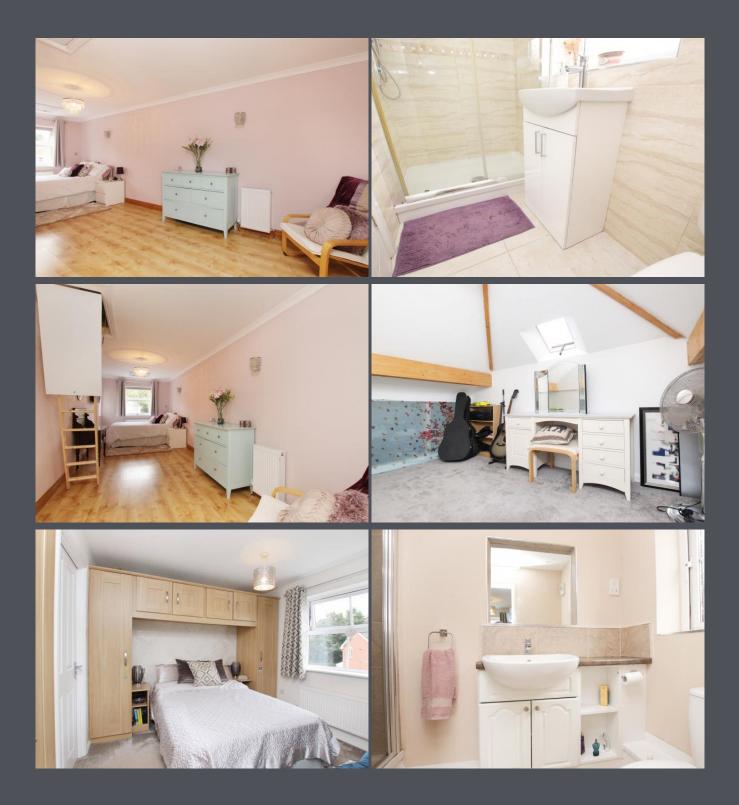

Upstairs, the first-floor master bedroom features laminate flooring and a private en-suite shower room with ceramic wall and floor tiles, including a large walk-in shower. The master also offers access via a drop-down ladder to a carpeted loft room with a Velux window.

Bedrooms two and three are both doubles, each with fitted carpets, while bedroom two includes built-in wardrobes and an en-suite shower room. A fourth bedroom with carpeted flooring and a family bathroom with stylish mosaic flooring completes the upper level.