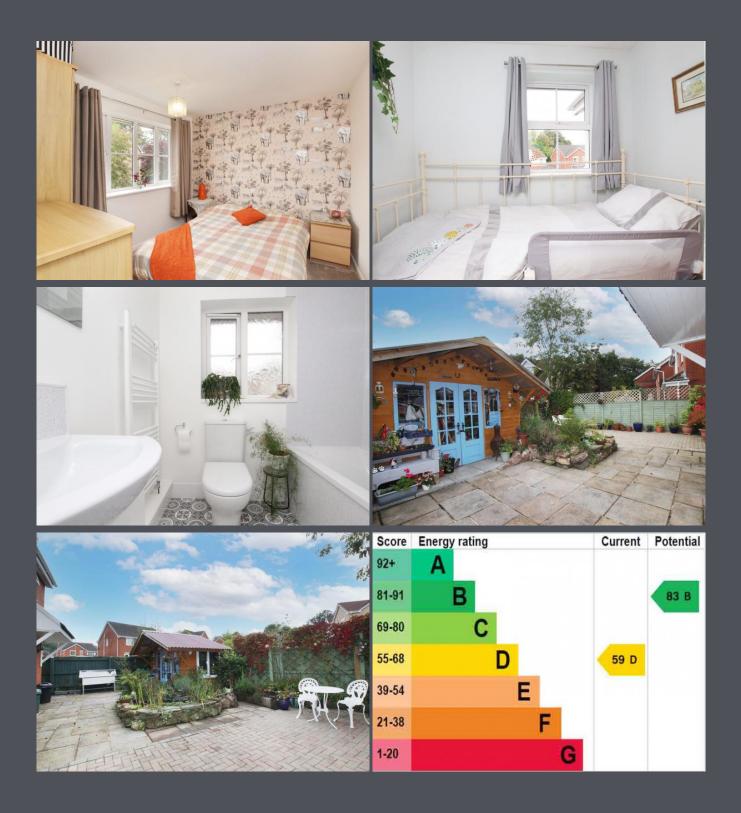

Upstairs, the first-floor master bedroom features laminate flooring and a private en-suite shower room with ceramic wall and floor tiles, including a large walk-in shower. The master also offers access via a drop-down ladder to a carpeted loft room with a Velux window.

Bedrooms two and three are both doubles, each with fitted carpets, while bedroom two includes built-in wardrobes and an en-suite shower room. A fourth bedroom with carpeted flooring and a family bathroom with stylish mosaic flooring completes the upper level.

The main loft space is fully boarded with shelving allowing ample additional storage

Outside, the property boasts a well-maintained front garden with mature shrubs and a driveway providing off-road parking for two vehicles. The low-maintenance rear garden features a patio area, a paved patio area, a pond