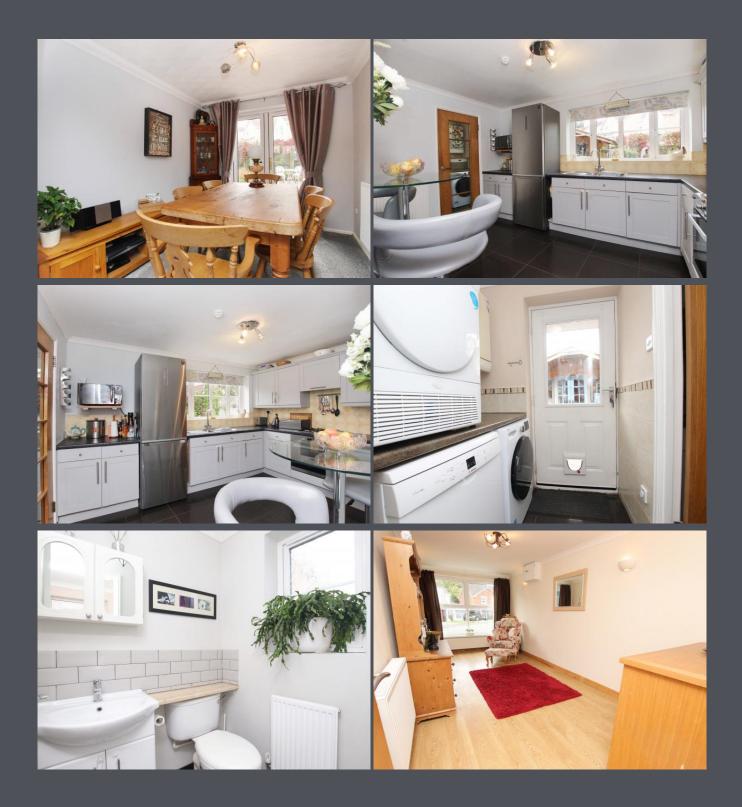

The property welcomes you through an entrance porch, leading into an inner hallway.

The ground floor features a generously sized lounge with a feature fireplace, open to a dining area with seamless carpeting throughout and French doors that open onto the rear garden. The modern kitchen-diner, accessed from the lounge, boasts oversized ceramic floor tiles, an integrated oven, hob, and extractor hood.

Adjacent to the kitchen is a separate utility room with matching ceramic floor tiles and a contemporary ground floor WC. A second reception room completes the ground floor, offering additional space with laminate flooring.