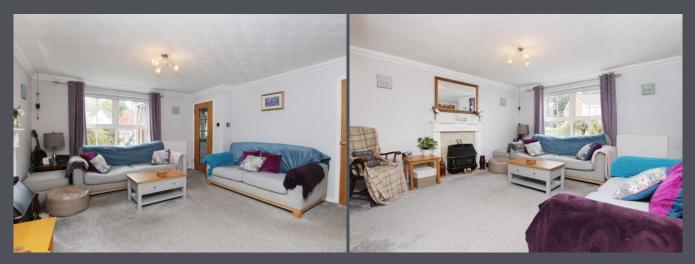

The property welcomes you through an entrance porch, leading into an inner hallway.

The ground floor features a generously sized lounge with a feature fireplace, open to a dining area with seamless carpeting throughout and French doors that open onto the rear garden. The modern kitchen-diner, accessed from the lounge, boasts oversized ceramic floor tiles, an integrated oven, hob, and extractor hood.

Adjacent to the kitchen is a separate utility room with matching ceramic floor tiles and a contemporary ground floor WC. A second reception room completes the ground floor, offering additional space with laminate flooring.