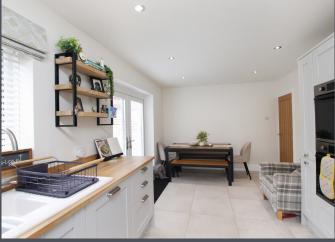

To the rear, you will find a modern, spacious kitchen/diner with ceramic tiled flooring, ample storage units, and integrated appliances including a dishwasher, fridge freezer, double oven, hob, and extractor hood. This bright space benefits from both a window and French doors leading to the rear garden, ensuring plenty of natural light.