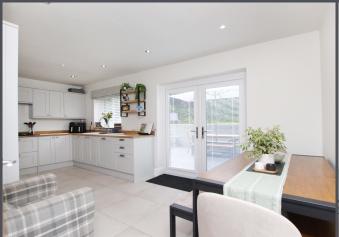

To the rear, you will find a modern, spacious kitchen/diner with ceramic tiled flooring, ample storage units, and integrated appliances including a dishwasher, fridge freezer, double oven, hob, and extractor hood. This bright space benefits from both a window and French doors leading to the rear garden, ensuring plenty of natural light.