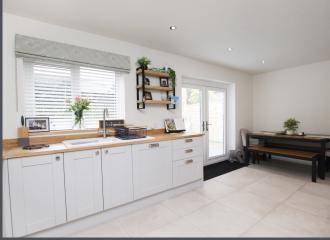

To the rear, you will find a modern, spacious kitchen/diner with ceramic tiled flooring, ample storage units, and integrated appliances including a dishwasher, fridge freezer, double oven, hob, and extractor hood. This bright space benefits from both a window and French doors leading to the rear garden, ensuring plenty of natural light.