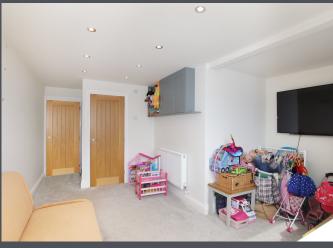

Adjacent to the kitchen is a utility area, also with ceramic tiled flooring, providing additional functionality.

Completing the ground floor is a converted garage, which can be utilized as a reception room or a fifth en-suite bedroom. The ensuite bathroom features ceramic tiled flooring and walls, along with a large shower cubicle.