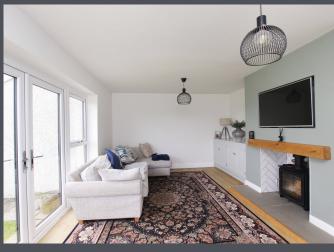

The property boasts an ample-sized lounge with laminate flooring, a striking fireplace with a solid fuel fire, and French doors complemented by full-height windows that open to the front garden, flooding the room with natural light.