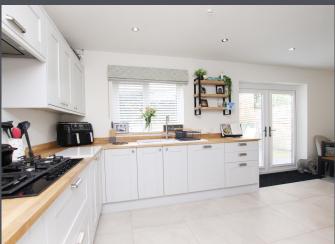

To the rear, you will find a modern, spacious kitchen/diner with ceramic tiled flooring, ample storage units, and integrated appliances including a dishwasher, fridge freezer, double oven, hob, and extractor hood. This bright space benefits from both a window and French doors leading to the rear garden, ensuring plenty of natural light.