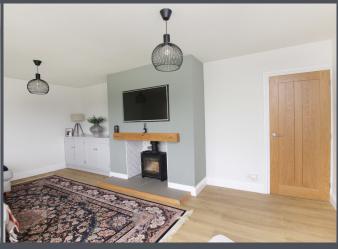

The property boasts an ample-sized lounge with laminate flooring, a striking fireplace with a solid fuel fire, and French doors complemented by full-height windows that open to the front garden, flooding the room with natural light.