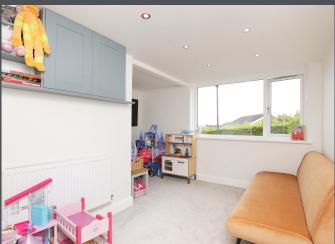

Adjacent to the kitchen is a utility area, also with ceramic tiled flooring, providing additional functionality.

Completing the ground floor is a converted garage, which can be utilized as a reception room or a fifth en-suite bedroom. The ensuite bathroom features ceramic tiled flooring and walls, along with a large shower cubicle.