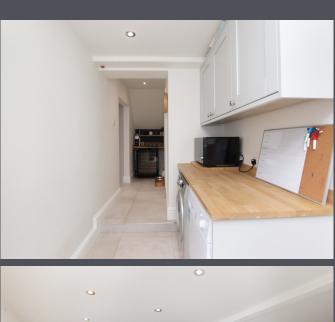

To the rear, you will find a modern, spacious kitchen/diner with ceramic tiled flooring, ample storage units, and integrated appliances including a dishwasher, fridge freezer, double oven, hob, and extractor hood. This bright space benefits from both a window and French doors leading to the rear garden, ensuring plenty of natural light.

Adjacent to the kitchen is a utility area, also with ceramic tiled flooring, providing additional functionality.

Completing the ground floor is a converted garage, which can be utilized as a reception room or a fifth en-suite bedroom. The ensuite bathroom features ceramic tiled flooring and walls, along with a large shower cubicle.