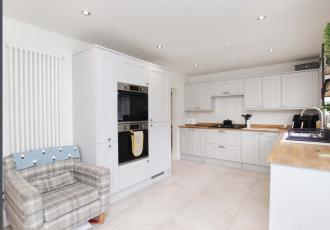

To the rear, you will find a modern, spacious kitchen/diner with ceramic tiled flooring, ample storage units, and integrated appliances including a dishwasher, fridge freezer, double oven, hob, and extractor hood. This bright space benefits from both a window and French doors leading to the rear garden, ensuring plenty of natural light.