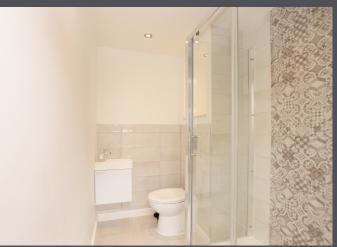

Adjacent to the kitchen is a utility area, also with ceramic tiled flooring, providing additional functionality.

Completing the ground floor is a converted garage, which can be utilized as a reception room or a fifth en-suite bedroom. The ensuite bathroom features ceramic tiled flooring and walls, along with a large shower cubicle.