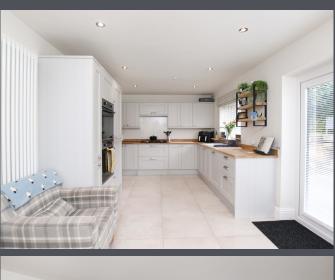

To the rear, you will find a modern, spacious kitchen/diner with ceramic tiled flooring, ample storage units, and integrated appliances including a dishwasher, fridge freezer, double oven, hob, and extractor hood. This bright space benefits from both a window and French doors leading to the rear garden, ensuring plenty of natural light.