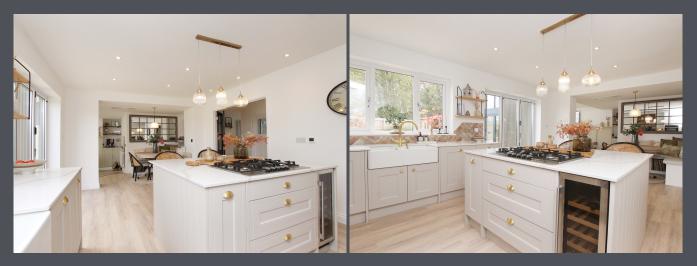

Upon entry, a welcoming hallway beckons, guiding to every corner of the residence, adorned with Amtico flooring and with triple glass doors unveiling the family room.

The heart of the home, the family room, boasts a spacious kitchen/diner ensemble, boasting Amtico flooring, an kitchen island, abundant cabinetry, a large Belfast sink and integrated appliances. Transitioning gracefully, this space extends into a luminous extension, utilised as a cozy sitting area, graced with herringbone flooring, bi-fold doors, and an array of windows and skylights, drenching the space in natural light.