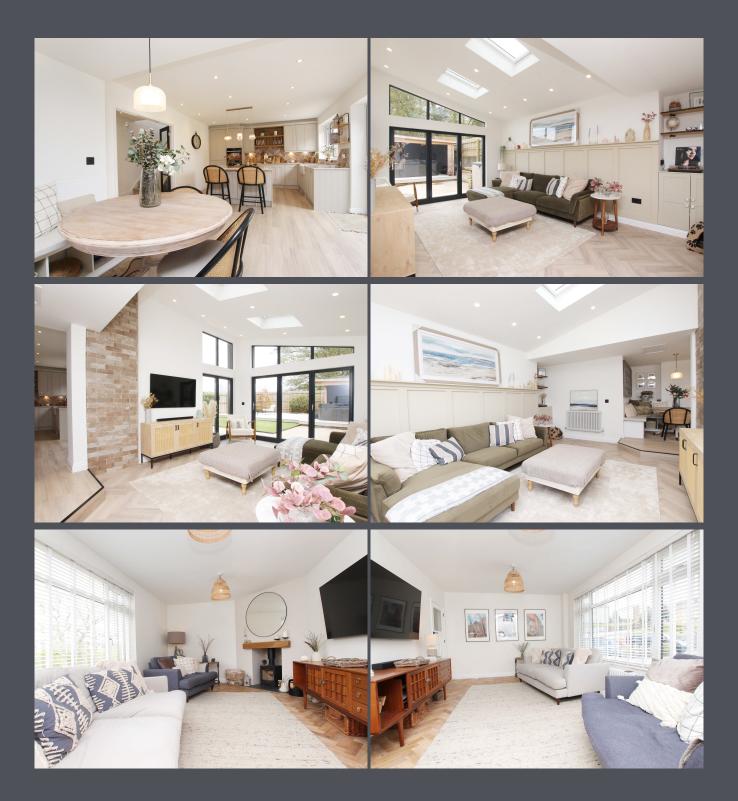

Upon entry, a welcoming hallway beckons, guiding to every corner of the residence, adorned with Amtico flooring and with triple glass doors unveiling the family room.

The heart of the home, the family room, boasts a spacious kitchen/diner ensemble, boasting Amtico flooring, an kitchen island, abundant cabinetry, a large Belfast sink and integrated appliances. Transitioning gracefully, this space extends into a luminous extension, utilised as a cozy sitting area, graced with herringbone flooring, bi-fold doors, and an array of windows and skylights, drenching the space in natural light.

Fronting the property, discover a lounge area, boasting herringbone flooring, a focal fireplace and generously bathed in sunlight through an expansive window.

Ascending to the upper level, three generously sized double bedrooms await. The master bedroom with its spacious layout, herringbone flooring, and a convenient walk-in wardrobe, while bedrooms two and three offer carpeting underfoot.