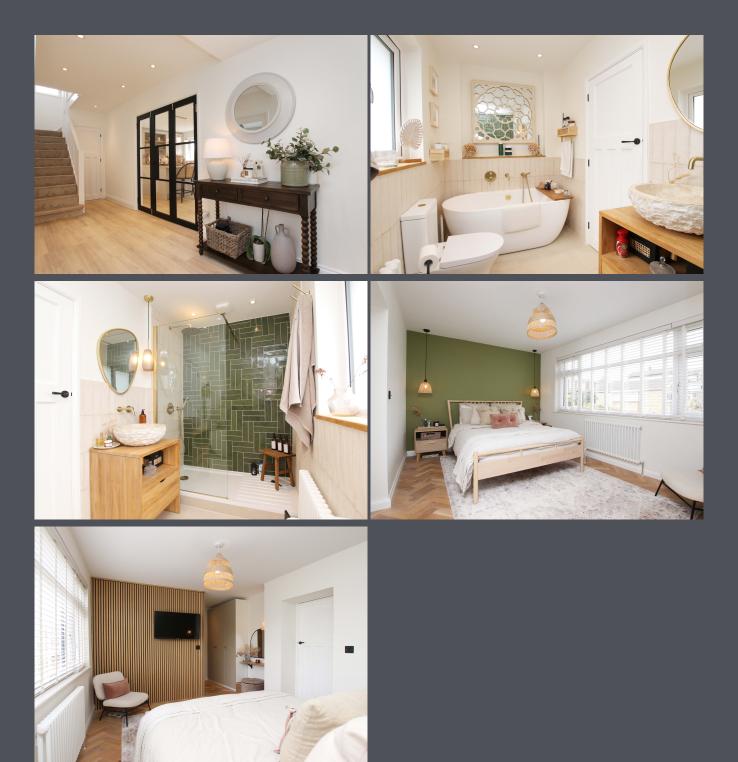

Fronting the property, discover a lounge area, boasting herringbone flooring, a focal fireplace and generously bathed in sunlight through an expansive window.

Ascending to the upper level, three generously sized double bedrooms await. The master bedroom with its spacious layout, herringbone flooring, and a convenient walk-in wardrobe, while bedrooms two and three offer carpeting underfoot.

Completing this home is a contemporary bathroom, boasting a separate freestanding bath and a generously sized walk-in shower.

Outside, ample off-road parking awaits leading to a garage, while a landscaped rear garden offers a tranquil retreat, backing onto a wooded expanse. There is an expansive patio area, a sprawling composite decking space, artificial lawn, and a garden shed complemented by a sizable gazebo.