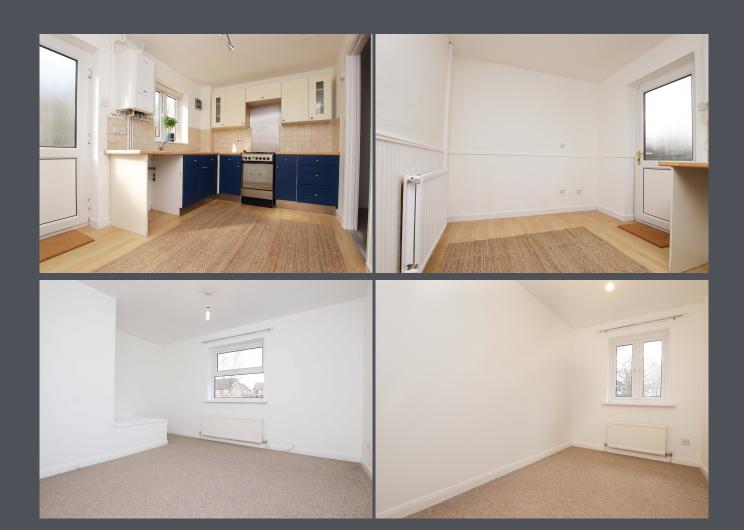

The modern fitted kitchen boasts laminate flooring, ceramic tiled walls and ample space for a dining area.

Ascending to the first floor, two double bedrooms await, both boasting new carpeting underfoot, with one offering a spacious wardrobe for your storage needs.