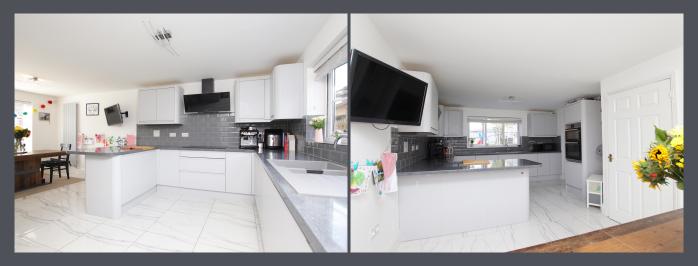

The modern, spacious kitchen diner also benefits from dual aspect windows, oversized ceramic tiles to floor and ceramic tile splash backs to walls,

equipped with integrated appliances and adjoins the utility room with matching floor tiles.