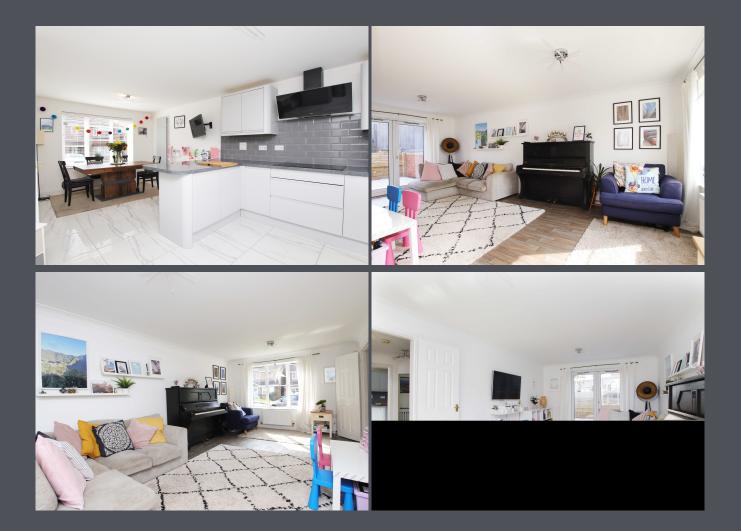

Welcoming you into this home you will find a spacious hallway leading to all rooms. The spacious lounge boasts laminate flooring, a window to the front and patio doors opening to the rear garden, this floods the room with ample natural light.

The modern, spacious kitchen diner also benefits from dual aspect windows, oversized ceramic tiles to floor and ceramic tile splash backs to walls,

equipped with integrated appliances and adjoins the utility room with matching floor tiles.