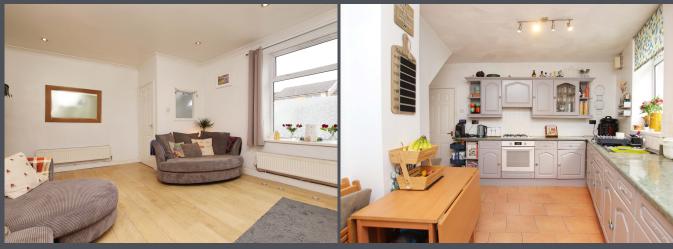

Upon entering, you are greeted by a entrance porch which leads through to the lounge featuring laminate flooring and an feature fireplace.

The kitchen area has an abundance of storage units providing ample space. Additionally, there is space for a dining area table. The kitchen is adorned with ceramic tiles, and it is equipped with an integrated oven, hob, and extractor hood. Adjacent to the kitchen, you will find a separate utility room.