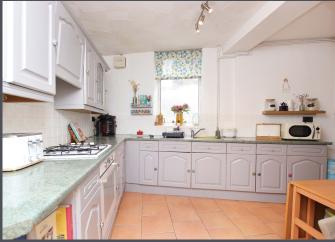

Upon entering, you are greeted by a entrance porch which leads through to the lounge featuring laminate flooring and an feature fireplace.

The kitchen area has an abundance of storage units providing ample space. Additionally, there is space for a dining area table. The kitchen is adorned with ceramic tiles, and it is equipped with an integrated oven, hob, and extractor hood. Adjacent to the kitchen, you will find a separate utility room.