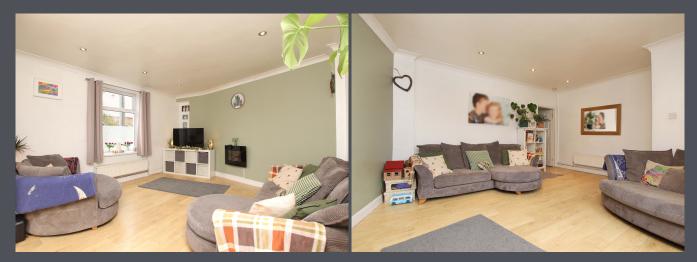

Upon entering, you are greeted by a entrance porch which leads through to the lounge featuring laminate flooring and an feature fireplace.

The kitchen area has an abundance of storage units providing ample space. Additionally, there is space for a dining area table. The kitchen is adorned with ceramic tiles, and it is equipped with an integrated oven, hob, and extractor hood. Adjacent to the kitchen, you will find a separate utility room.