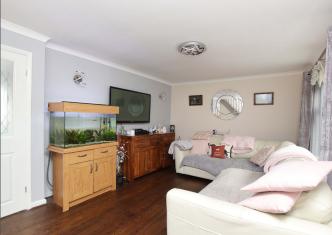

The property briefly consists of a lounge laminate flooring and open plan staircase.

There is a modern fitted kitchen/diner with ceramic tiles to floor, ceramic tile splash back to walls, integrated oven, hob, extractor hood and patio doors opening to the rear garden.