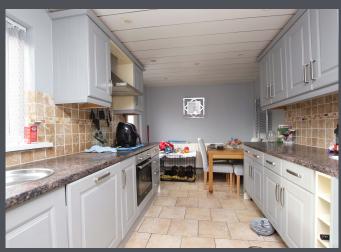

The property briefly consists of a lounge laminate flooring and open plan staircase.

There is a modern fitted kitchen/diner with ceramic tiles to floor, ceramic tile splash back to walls, integrated oven, hob, extractor hood and patio doors opening to the rear garden.