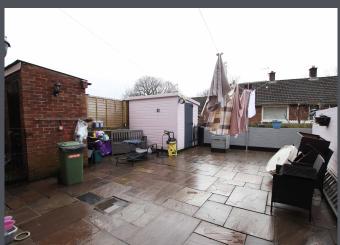

To the first floor there are two double bedrooms both with laminate to floor and built in wardrobe to one bedroom.

Finally within this property there is bathroom with a shower over bath.

The gardens are all laid to patio with a stone shed to the rear.