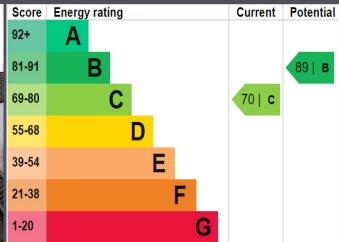

se.

There is a modern fitted kitchen/diner with ceramic tiles to floor, ceramic tile splash back to walls, integrated oven, hob, extractor hood and patio doors opening to the rear garden.

To the first floor there are two double bedrooms both with laminate to floor and built in wardrobe to one bedroom.

Finally within this property there is bathroom with a shower over bath.

The gardens are all laid to patio with a stone shed to the rear.

This is a very well presented home located just outside the centre Pontypridd, if you are interested then please call today to arrange a suitable day and time to view





103 Talbot Road Talbot Green CF72 8AE www.3EA.uk

mail@3EA.uk















103 Talbot Road Talbot Green CF72 8AE

www.3EA.uk

mail@3EA.uk

Tel: 01443 85 33 33 Fax: 01443 800 565