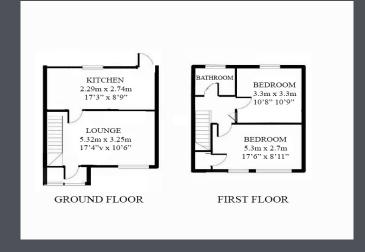

The property briefly consists of a lounge laminate flooring and open plan staircase.

There is a modern fitted kitchen/diner with ceramic tiles to floor, ceramic tile splash back to walls, integrated oven, hob, extractor hood and patio doors opening to the rear garden.

To the first floor there are two double bedrooms both with laminate to floor and built in wardrobe to one bedroom.

Finally within this property there is bathroom with a shower over bath.

The gardens are all laid to patio with a stone shed to the rear.