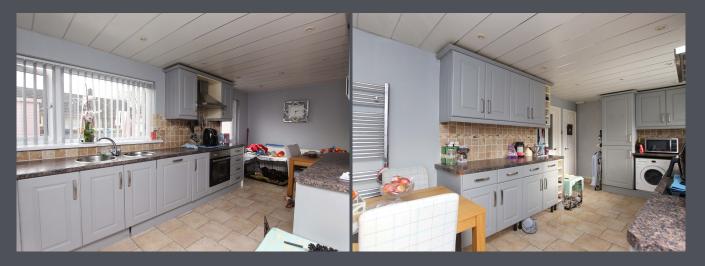

The property briefly consists of a lounge laminate flooring and open plan staircase.

There is a modern fitted kitchen/diner with ceramic tiles to floor, ceramic tile splash back to walls, integrated oven, hob, extractor hood and patio doors opening to the rear garden.