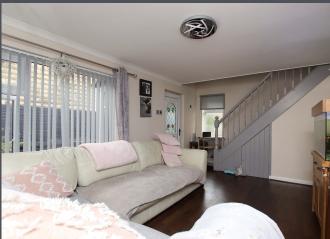

The property briefly consists of a lounge laminate flooring and open plan staircase.

There is a modern fitted kitchen/diner with ceramic tiles to floor, ceramic tile splash back to walls, integrated oven, hob, extractor hood and patio doors opening to the rear garden.