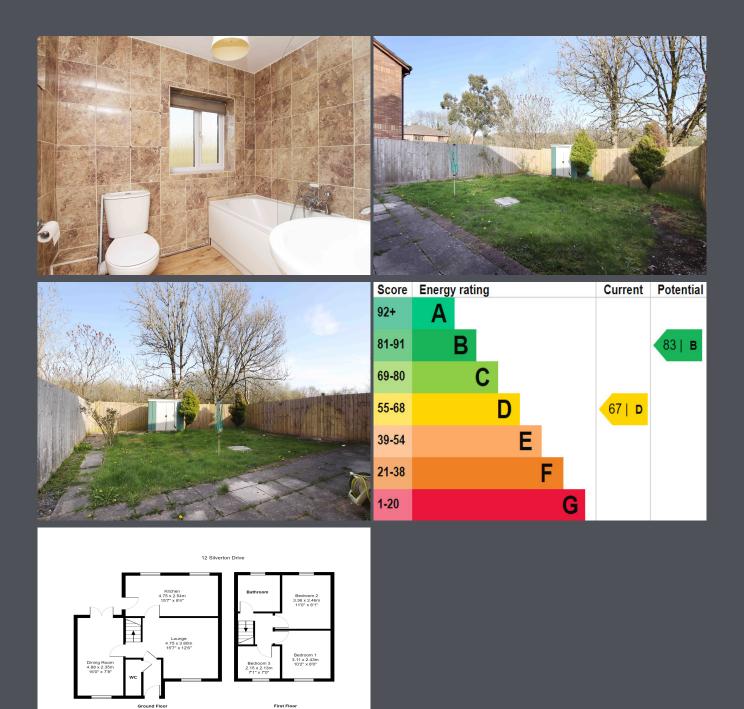

Finally to the ground floor there is a ground floor WC.

To the first floor there three bedrooms all with carpet to floor.

Finally within this property there is a bathroom with ceramic tiles to walls and a shower over bath.

There is ample off road parking to the front of the property along with an area laid to lawn and mature shrubs.

The rear garden benefits from a patio area with the remainder laid to lawn.

If you are interested then please call today to arrange a suitable day and time to view.