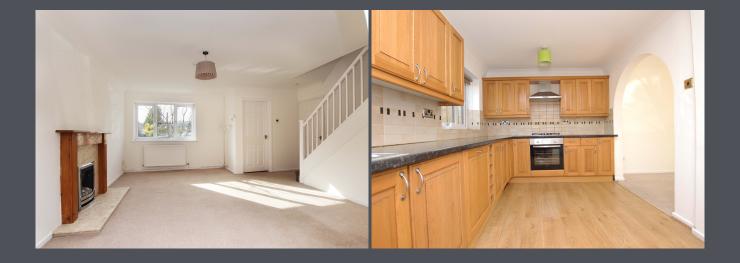

Three Estate Agents Talbot Green are delighted to offer to the market this three bedroom, semi-detached property with converted garage in the sought after location of Cross Inn, Llantrisant.

The property briefly consists of a large lounge with carpet to floor, feature fire place and open plan staircase. There is an archway to the rear opening to the kitchen.

The spacious kitchen/diner benefits from laminate flooring, ample units, ceramic tiles to walls and integrated oven, hob and extractor hood.

There is a second reception room located in the converted garage with carpet to floor.