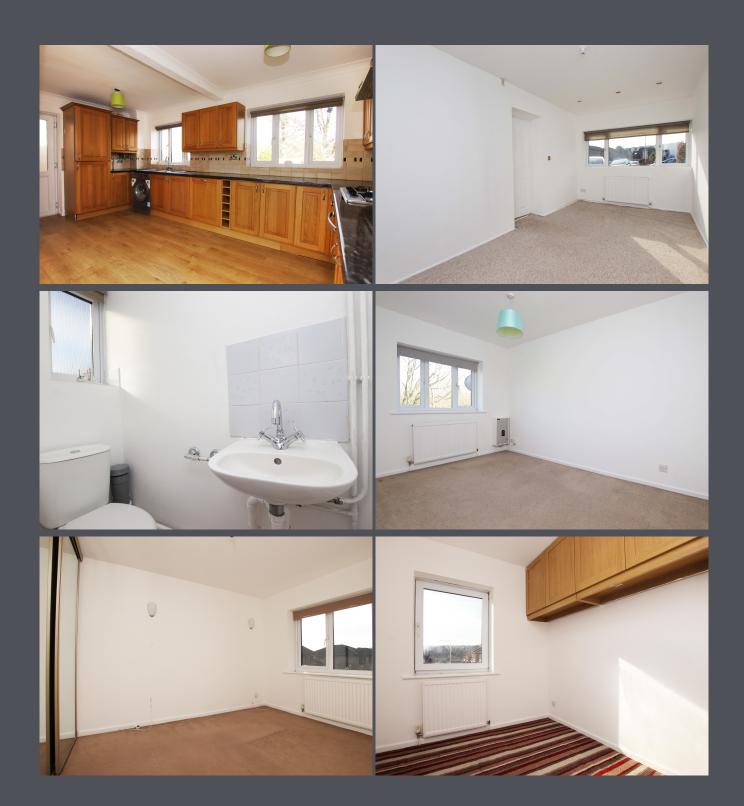

The spacious kitchen/diner benefits from laminate flooring, ample units, ceramic tiles to walls and integrated oven, hob and extractor hood.

There is a second reception room located in the converted garage with carpet to floor.

Finally to the ground floor there is a ground floor WC.

To the first floor there three bedrooms all with carpet to floor.

Finally within this property there is a bathroom with ceramic tiles to walls and a shower over bath.