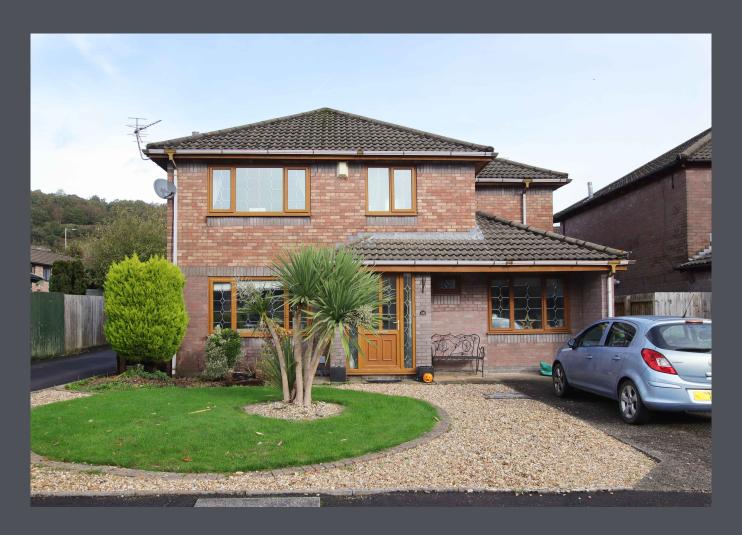

## 4 Beds, Detached, Freehold, £399,950

## **Cottesmore Way**

3EA – Three Estate Agents talbot Green are delighted to offer to the market this spacious, detached property set on a corner plot with a large conservatory in the sought after location of Cross Inn, Llantrisant.

3EA âMM Three Estate Agents talbot Green are delighted to offer to the market this spacious, detached property set on a corner plot with a large conservatory in the sought after location of Cross Inn, Llantrisant.

Finally within this property there is a family bathroom with ceramic tiles to floor, ceramic tile splash back to walls, large wall mirror and a vanity unit.

The front garden is laid to lawn along with a driveway offering off-road parking for two vehicles. The rear landscaped garden is mainly laid to lawn, with chippings area, decking area and mature shrubs.