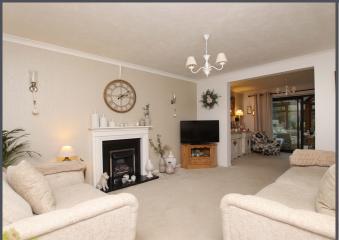

The property briefly consists of a large lounge/diner with carpet to floor, feature fire place and French doors to a conservatory.

The spacious kitchen/diner benefits from ample units, solid wood flooring, breakfast bar and integrated oven, hob, extractor hood, dish washer and wine cooler.