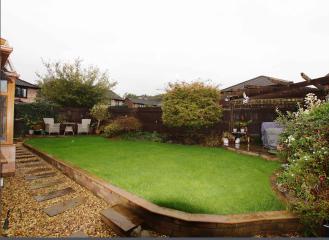

Finally within this property there is a family bathroom with ceramic tiles to floor, ceramic tile splash back to walls, large wall mirror and a vanity unit.

The front garden is laid to lawn along with a driveway offering off-road parking for two vehicles. The rear landscaped garden is mainly laid to lawn, with chippings area, decking area and mature shrubs.