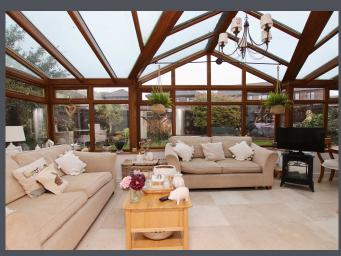

The large conservatory benefits from ceramic tiles to floor and French doors opening to the rear garden.

There is also a further reception room also with wooden flooring which is currently being utilised as a dining room.