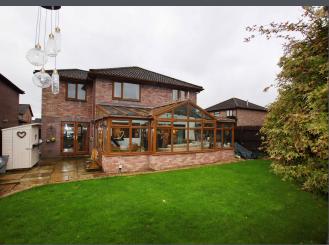

The large conservatory benefits from ceramic tiles to floor and French doors opening to the rear garden.

There is also a further reception room also with wooden flooring which is currently being utilised as a dining room.