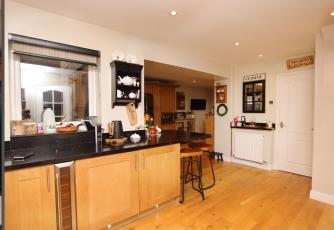

The property briefly consists of a large lounge/diner with carpet to floor, feature fire place and French doors to a conservatory.

The spacious kitchen/diner benefits from ample units, solid wood flooring, breakfast bar and integrated oven, hob, extractor hood, dish washer and wine cooler.