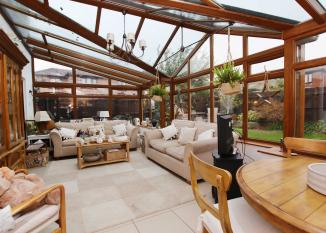

The large conservatory benefits from ceramic tiles to floor and French doors opening to the rear garden.

There is also a further reception room also with wooden flooring which is currently being utilised as a dining room.