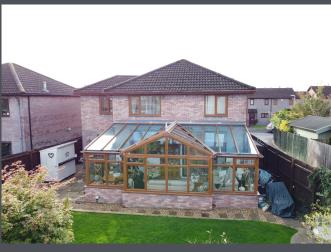

The large conservatory benefits from ceramic tiles to floor and French doors opening to the rear garden.

There is also a further reception room also with wooden flooring which is currently being utilised as a dining room.