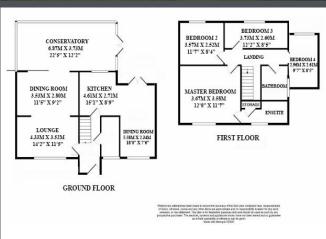

The property briefly consists of a large lounge/diner with carpet to floor, feature fire place and French doors to a conservatory.

The spacious kitchen/diner benefits from ample units, solid wood flooring, breakfast bar and integrated oven, hob, extractor hood, dish washer and wine cooler.

The large conservatory benefits from ceramic tiles to floor and French doors opening to the rear garden.

There is also a further reception room also with wooden flooring which is currently being utilised as a dining room.

Finally on the ground floor there a WC.

To the first floor there are four double bedrooms all with carpet to floor, the master also benefits from an en-suite with ceramic tiles to floor, ceramic tiles to walls and a corner shower.

Finally within this property there is a family bathroom with ceramic tiles to floor, ceramic tile splash back to walls, large wall mirror and a vanity unit.

The front garden is laid to lawn along with a driveway offering off-road parking for two vehicles. The rear landscaped garden is mainly laid to lawn, with chippings area, decking area and mature shrubs.