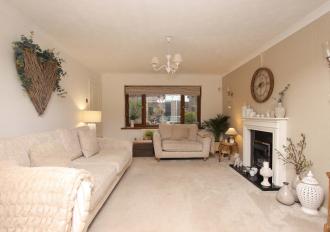

The property briefly consists of a large lounge/diner with carpet to floor, feature fire place and French doors to a conservatory.

The spacious kitchen/diner benefits from ample units, solid wood flooring, breakfast bar and integrated oven, hob, extractor hood, dish washer and wine cooler.

The large conservatory benefits from ceramic tiles to floor and French doors opening to the rear garden.

There is also a further reception room also with wooden flooring which is currently being utilised as a dining room.