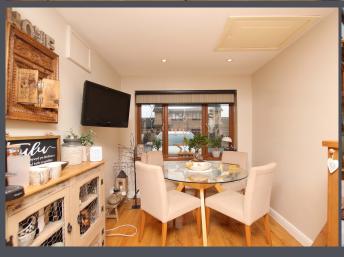

The large conservatory benefits from ceramic tiles to floor and French doors opening to the rear garden.

There is also a further reception room also with wooden flooring which is currently being utilised as a dining room.