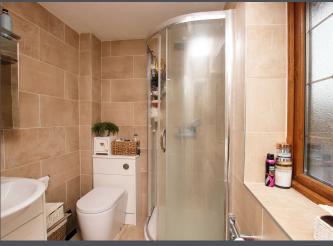

Finally on the ground floor there a WC.

To the first floor there are four double bedrooms all with carpet to floor, the master also benefits from an en-suite with ceramic tiles to floor, ceramic tiles to walls and a corner shower.

Finally within this property there is a family bathroom with ceramic tiles to floor, ceramic tile splash back to walls, large wall mirror and a vanity unit.

The front garden is laid to lawn along with a driveway offering off-road parking for two vehicles. The rear landscaped garden is mainly laid to lawn, with chippings area, decking area and mature shrubs.