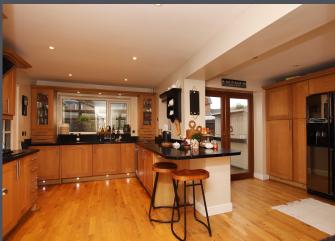

The property briefly consists of a large lounge/diner with carpet to floor, feature fire place and French doors to a conservatory.

The spacious kitchen/diner benefits from ample units, solid wood flooring, breakfast bar and integrated oven, hob, extractor hood, dish washer and wine cooler.