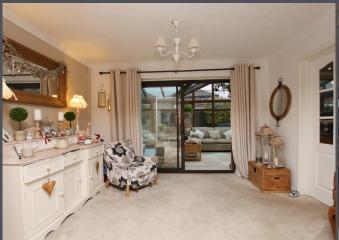

The large conservatory benefits from ceramic tiles to floor and French doors opening to the rear garden.

There is also a further reception room also with wooden flooring which is currently being utilised as a dining room.