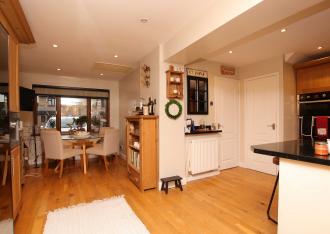

The property briefly consists of a large lounge/diner with carpet to floor, feature fire place and French doors to a conservatory.

The spacious kitchen/diner benefits from ample units, solid wood flooring, breakfast bar and integrated oven, hob, extractor hood, dish washer and wine cooler.

The large conservatory benefits from ceramic tiles to floor and French doors opening to the rear garden.

There is also a further reception room also with wooden flooring which is currently being utilised as a dining room.