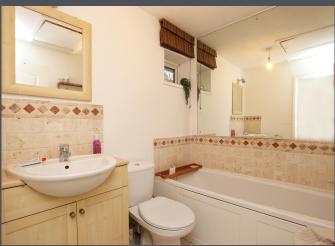

Finally within this property there is a family bathroom with ceramic tiles to floor, ceramic tile splash back to walls, large wall mirror and a vanity unit.

The front garden is laid to lawn along with a driveway offering off-road parking for two vehicles. The rear landscaped garden is mainly laid to lawn, with chippings area, decking area and mature shrubs.