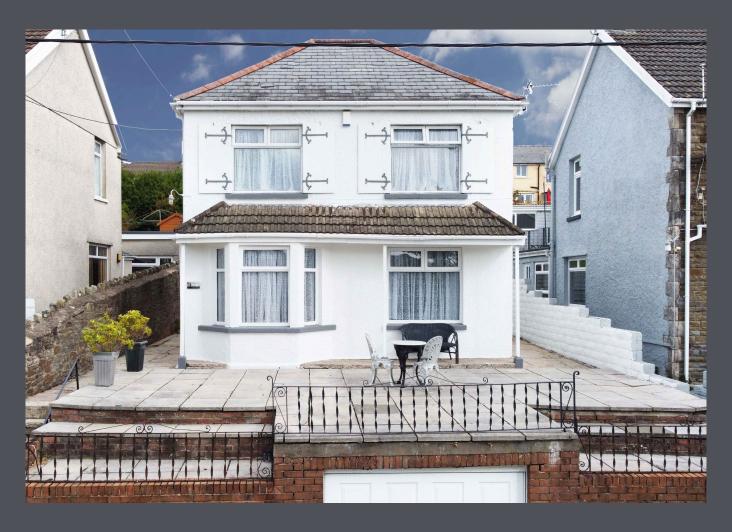

## Homestead, Chapel Road

3EA – Three Estate Agents Talbot Green are delighted to offer to the market this detached, three bedroom property with single garage located in the popular location of Llanharan.

3EA âBB Three Estate Agents Talbot Green are delighted to offer to the market this detached, three bedroom property with single garage located in the popular location of Llanharan.

The property briefly consists of an entrance hallway with parquet flooring leading to all rooms.

The front has a single garage with a raised patio forecourt above. The rear garden is laid to lawn with mature shrubs.

This is a very well presented family home, if you are interested then please call today to arrange a suitable day and time to view.