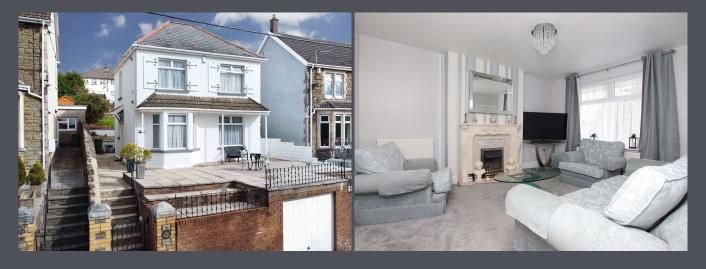

There is a spacious lounge with carpet to floor and feature fire place, the separate dining area also benefits from carpet to floor and a bay window.

Finally on the ground floor there is a modern kitchen with ceramic tiles to floor, ceramic tiles to walls and integrated oven, hob, extractor hood and a utility space.

The front has a single garage with a raised patio forecourt above. The rear garden is laid to lawn with mature shrubs.

This is a very well presented family home, if you are interested then please call today to arrange a suitable day and time to view.