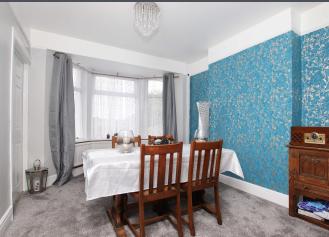

There is a spacious lounge with carpet to floor and feature fire place, the separate dining area also benefits from carpet to floor and a bay window.

Finally on the ground floor there is a modern kitchen with ceramic tiles to floor, ceramic tiles to walls and integrated oven, hob, extractor hood and a utility space.