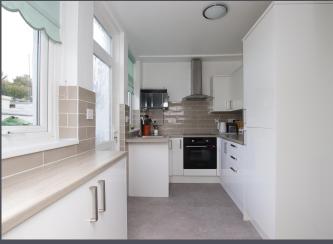

There is a spacious lounge with carpet to floor and feature fire place, the separate dining area also benefits from carpet to floor and a bay window.

Finally on the ground floor there is a modern kitchen with ceramic tiles to floor, ceramic tiles to walls and integrated oven, hob, extractor hood and a utility space.