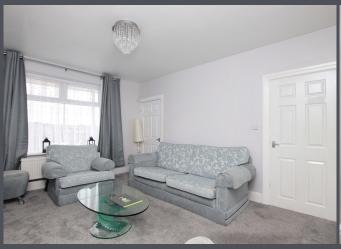

There is a spacious lounge with carpet to floor and feature fire place, the separate dining area also benefits from carpet to floor and a bay window.

Finally on the ground floor there is a modern kitchen with ceramic tiles to floor, ceramic tiles to walls and integrated oven, hob, extractor hood and a utility space.