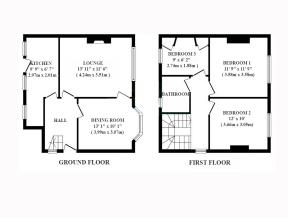

3EA âBB Three Estate Agents Talbot Green are delighted to offer to the market this detached, three bedroom property with single garage located in the popular location of Llanharan.

The property briefly consists of an entrance hallway with parquet flooring leading to all rooms.

There is a spacious lounge with carpet to floor and feature fire place, the separate dining area also benefits from carpet to floor and a bay window.

Finally on the ground floor there is a modern kitchen with ceramic tiles to floor, ceramic tiles to walls and integrated oven, hob, extractor hood and a utility space.

To the first floor there are three bedrooms all with carpet to floor, two are generous doubles with one single with built in wardrobes.

Finally there is a shower room with ceramic tiles to floor, ceramic tiles to walls and a large walk in shower.