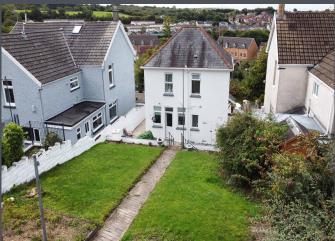

The front has a single garage with a raised patio forecourt above. The rear garden is laid to lawn with mature shrubs.

This is a very well presented family home, if you are interested then please call today to arrange a suitable day and time to view.