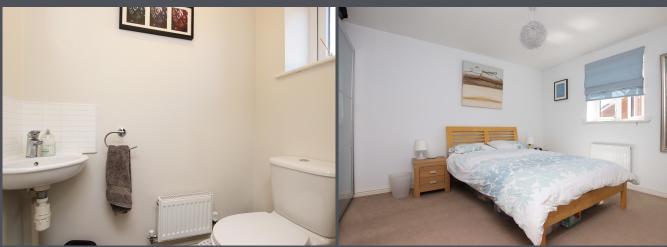

To the first floor there are three bedrooms all with carpet to floor., two of the bedrooms are doubles with one single. Finally on this floor there is a bathroom with ceramic tile effect cushioned flooring, ceramic tiles to walls and a shower over bath.

The second floor consists of a large master bedroom with carpet to floor and an en-suite with vinyl tiles to floor, walk in corner shower with ceramic tile splash back to walls and a vanity unit.

The enclosed rear garden benefits from a patio area and an area laid lawn.