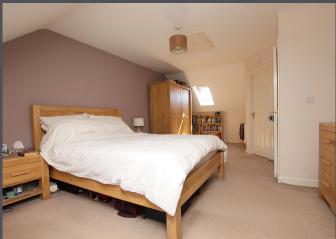

The second floor consists of a large master bedroom with carpet to floor and an en-suite with vinyl tiles to floor, walk in corner shower with ceramic tile splash back to walls and a vanity unit.

The enclosed rear garden benefits from a patio area and an area laid lawn.