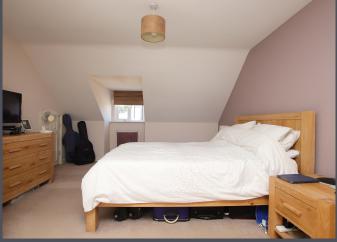

To the first floor there are three bedrooms all with carpet to floor., two of the bedrooms are doubles with one single. Finally on this floor there is a bathroom with ceramic tile effect cushioned flooring, ceramic tiles to walls and a shower over bath.

The second floor consists of a large master bedroom with carpet to floor and an en-suite with vinyl tiles to floor, walk in corner shower with ceramic tile splash back to walls and a vanity unit.

The enclosed rear garden benefits from a patio area and an area laid lawn.