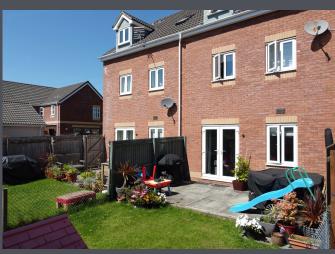

The second floor consists of a large master bedroom with carpet to floor and an en-suite with vinyl tiles to floor, walk in corner shower with ceramic tile splash back to walls and a vanity unit.

The enclosed rear garden benefits from a patio area and an area laid lawn.

The single garage and off road parking is located to the rear of the property.

This is a very well presented family home in a popular location. If you are interested then please call today to arrange a suitable day and time to view.