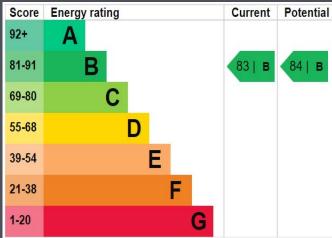

fect cushioned flooring, ceramic tiles to walls and a shower over bath.

The second floor consists of a large master bedroom with carpet to floor and an en-suite with vinyl tiles to floor, walk in corner shower with ceramic tile splash back to walls and a vanity unit.

The enclosed rear garden benefits from a patio area and an area laid lawn.

The single garage and off road parking is located to the rear of the property.

This is a very well presented family home in a popular location. If you are interested then please call today to arrange a suitable day and time to view.





103 Talbot Road Talbot Green CF72 8AE www.3EA.uk

mail@3EA.uk









103 Talbot Road Talbot Green CF72 8AE www.3EA.uk

mail@3EA.uk















103 Talbot Road Talbot Green CF72 8AE www.3EA.uk

mail@3EA.uk