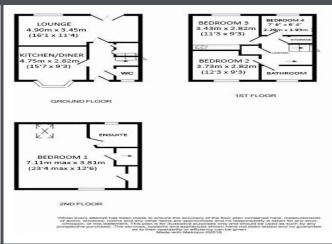

3EA â**RR** Three Estate Agents Talbot Green are delighted to offer to the market this four bedroom, mid link, town house in the sought after location of Tyla Garw, Pontyclun

The ground floor consists of an ample sized lounge with carpet to floor and French doors opening to the rear garden. The modern fitted kitchen/diner has ceramic tile effect laminate flooring, ceramic tiles to walls and integrated oven, hob and extractor hood. Finally on the ground floor there is a WC.

To the first floor there are three bedrooms all with carpet to floor., two of the bedrooms are doubles with one single. Finally on this floor there is a bathroom with ceramic tile effect cushioned flooring, ceramic tiles to walls and a shower over bath.

The second floor consists of a large master bedroom with carpet to floor and an en-suite with vinyl tiles to floor, walk in corner shower with ceramic tile splash back to walls and a vanity unit.

The enclosed rear garden benefits from a patio area and an area laid lawn.