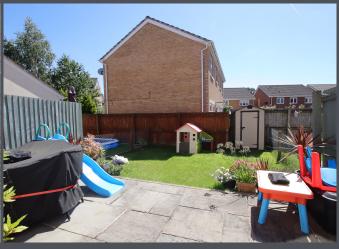

The second floor consists of a large master bedroom with carpet to floor and an en-suite with vinyl tiles to floor, walk in corner shower with ceramic tile splash back to walls and a vanity unit.

The enclosed rear garden benefits from a patio area and an area laid lawn.

The single garage and off road parking is located to the rear of the property.

This is a very well presented family home in a popular location. If you are interested then please call today to arrange a suitable day and time to view.