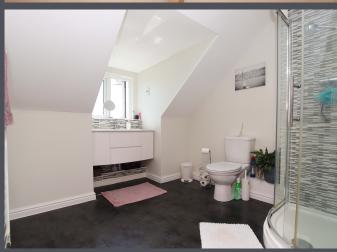

To the first floor there are three bedrooms all with carpet to floor., two of the bedrooms are doubles with one single. Finally on this floor there is a bathroom with ceramic tile effect cushioned flooring, ceramic tiles to walls and a shower over bath.

The second floor consists of a large master bedroom with carpet to floor and an en-suite with vinyl tiles to floor, walk in corner shower with ceramic tile splash back to walls and a vanity unit.

The enclosed rear garden benefits from a patio area and an area laid lawn.