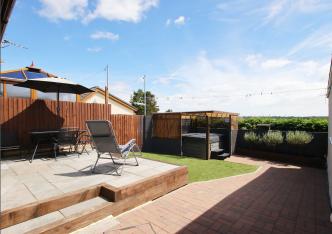

Outside, a front garden laid to lawn, alongside a driveway leading to the detached garage. The low-maintenance rear garden boasts a delightful patio area and an artificial grass section,

103 Talbot Road Talbot Green CF72 8AE www.3EA.uk