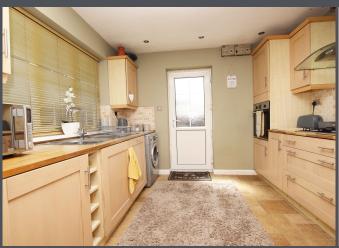

The kitchen is both functional and stylish, featuring ceramic tile effect cushioned flooring, complemented by ceramic tile splash backs on the walls. Abundant storage units and integrated appliances, such as a dishwasher, oven, hob, and extractor hood.