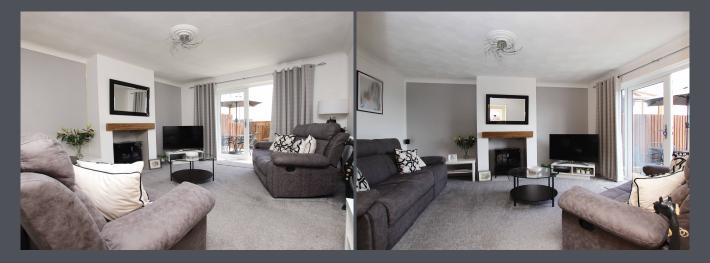

Upon entering, you are welcomed by an inviting hallway adorned with solid wood flooring. The spacious lounge boasts a cozy carpeted floor, a charming feature fireplace, and French doors that lead to the rear garden, bringing in ample natural light.