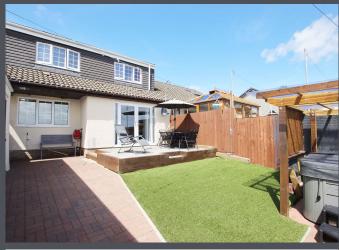

Outside, a front garden laid to lawn, alongside a driveway leading to the detached garage. The low-maintenance rear garden boasts a delightful patio area and an artificial grass section,

103 Talbot Road Talbot Green CF72 8AE www.3EA.uk