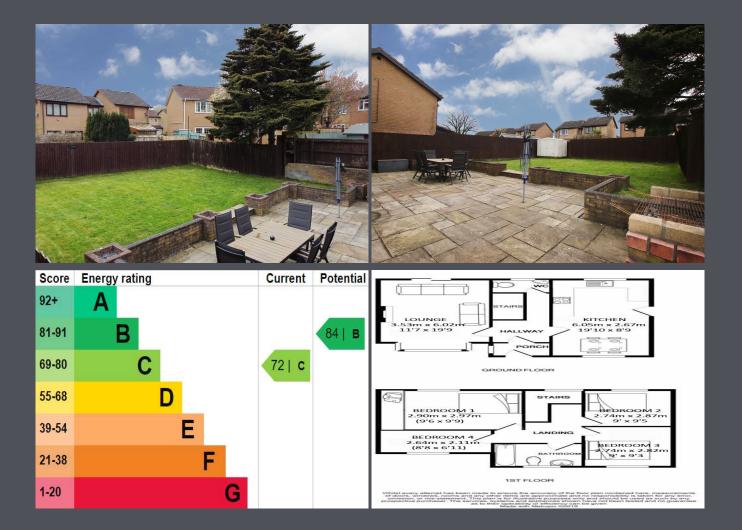

The property briefly consists of a porch entrance leading to the hallway with laminate flooring. The ground floor WC is located off the hallway with ceramic tiles to floor.

The ample sized lounge benefits from laminate flooring, bay window, feature fire place and French doors opening to the rear garden.

Finally on the ground floor there is a modern fitted kitchen/diner with ample units, integrated oven, hob, extractor hood, fridge freezer and a large breakfast bar.

To the first floor there are four bedrooms all with carpet to floor, three are large doubles with one large single. The master bedroom also benefits from built in wardrobes.

Finally within this property there is a family bathroom with ceramic tiles to walls and a shower over bath.

The front garden is laid to lawn with mature shrubs and off road parking for three vehicles. The large rear garden benefits form a large patio and a large area laid to lawn.