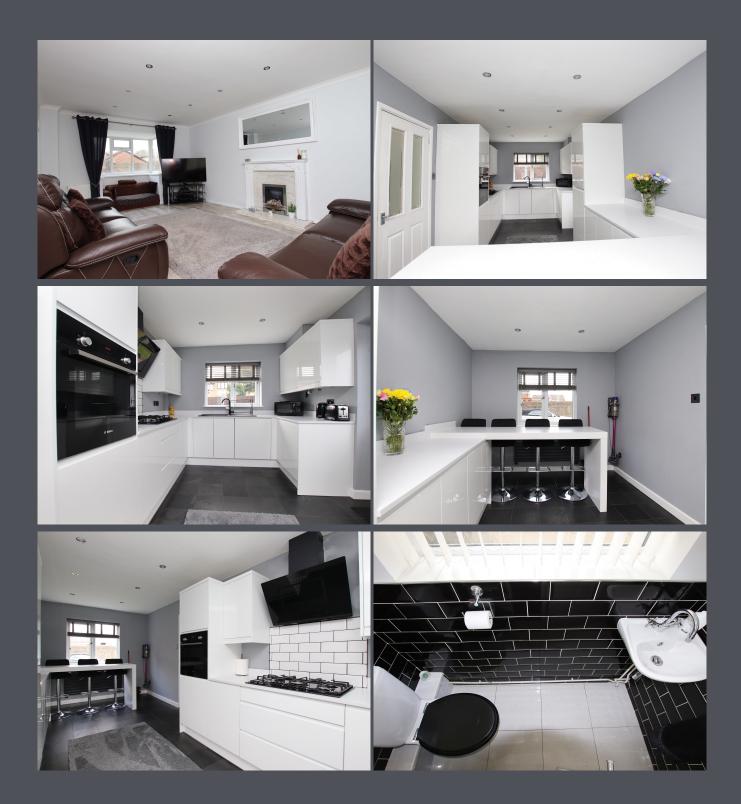

Finally on the ground floor there is a modern fitted kitchen/diner with ample units, integrated oven, hob, extractor hood, fridge freezer and a large breakfast bar.

To the first floor there are four bedrooms all with carpet to floor, three are large doubles with one large single. The master bedroom also benefits from built in wardrobes.

Finally within this property there is a family bathroom with ceramic tiles to walls and a shower over bath.

The front garden is laid to lawn with mature shrubs and off road parking for three vehicles. The large rear garden benefits form a large patio and a large area laid to lawn.