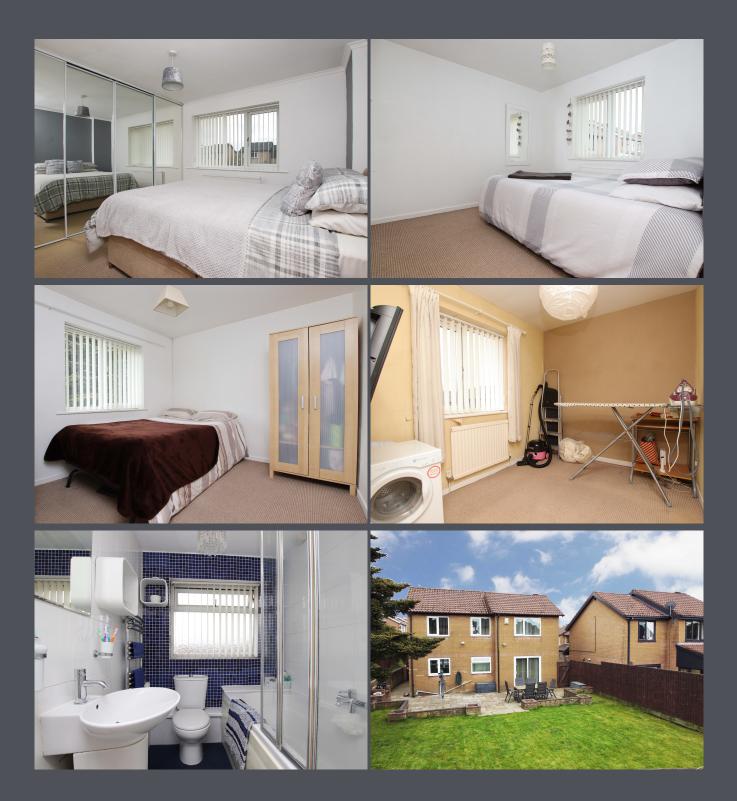

Finally on the ground floor there is a modern fitted kitchen/diner with ample units, integrated oven, hob, extractor hood, fridge freezer and a large breakfast bar.

To the first floor there are four bedrooms all with carpet to floor, three are large doubles with one large single. The master bedroom also benefits from built in wardrobes.

Finally within this property there is a family bathroom with ceramic tiles to walls and a shower over bath.

The front garden is laid to lawn with mature shrubs and off road parking for three vehicles. The large rear garden benefits form a large patio and a large area laid to lawn.