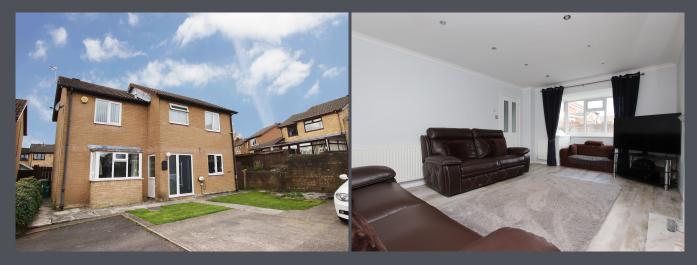

The property briefly consists of a porch entrance leading to the hallway with laminate flooring. The ground floor WC is located off the hallway with ceramic tiles to floor.

The ample sized lounge benefits from laminate flooring, bay window, feature fire place and French doors opening to the rear garden.