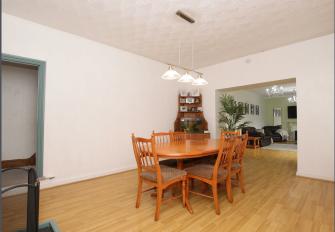

The property boasts four large reception rooms, each with laminate flooring omitting the one that is part refurbished. The first reception room is exceptionally spacious, complete with a feature fireplace and French doors that open onto the rear garden. The second reception room offers another generous space, ideal as a lounge or family room.. The third reception room is currently part refurbished with freshly plastered walls. The fourth reception room serves as a dining area, highlighted by a solid-fuel feature fireplace that adds warmth and character.