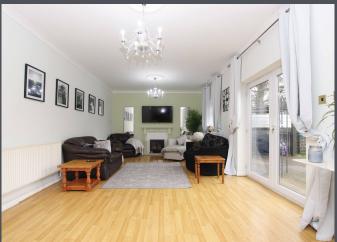

The property boasts four large reception rooms, each with laminate flooring omitting the one that is part refurbished. The first reception room is exceptionally spacious, complete with a feature fireplace and French doors that open onto the rear garden. The second reception room offers another generous space, ideal as a lounge or family room.. The third reception room is currently part refurbished with freshly plastered walls. The fourth reception room serves as a dining area, highlighted by a solid-fuel feature fireplace that adds warmth and character.