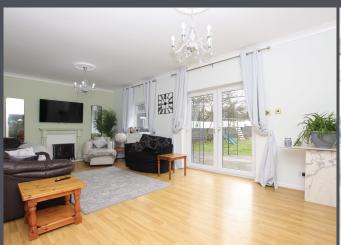

The property boasts four large reception rooms, each with laminate flooring omitting the one that is part refurbished. The first reception room is exceptionally spacious, complete with a feature fireplace and French doors that open onto the rear garden. The second reception room offers another generous space, ideal as a lounge or family room.. The third reception room is currently part refurbished with freshly plastered walls. The fourth reception room serves as a dining area, highlighted by a solid-fuel feature fireplace that adds warmth and character.