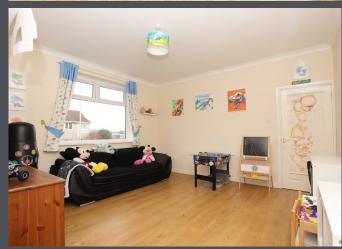

The property boasts four large reception rooms, each with laminate flooring omitting the one that is part refurbished. The first reception room is exceptionally spacious, complete with a feature fireplace and French doors that open onto the rear garden. The second reception room offers another generous space, ideal as a lounge or family room.. The third reception room is currently part refurbished with freshly plastered walls. The fourth reception room serves as a dining area, highlighted by a solid-fuel feature fireplace that adds warmth and character.