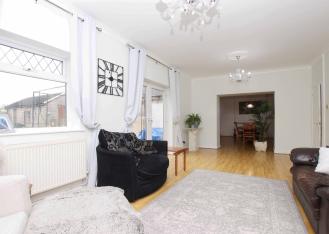

The property boasts four large reception rooms, each with laminate flooring omitting the one that is part refurbished. The first reception room is exceptionally spacious, complete with a feature fireplace and French doors that open onto the rear garden. The second reception room offers another generous space, ideal as a lounge or family room.. The third reception room is currently part refurbished with freshly plastered walls. The fourth reception room serves as a dining area, highlighted by a solid-fuel feature fireplace that adds warmth and character.