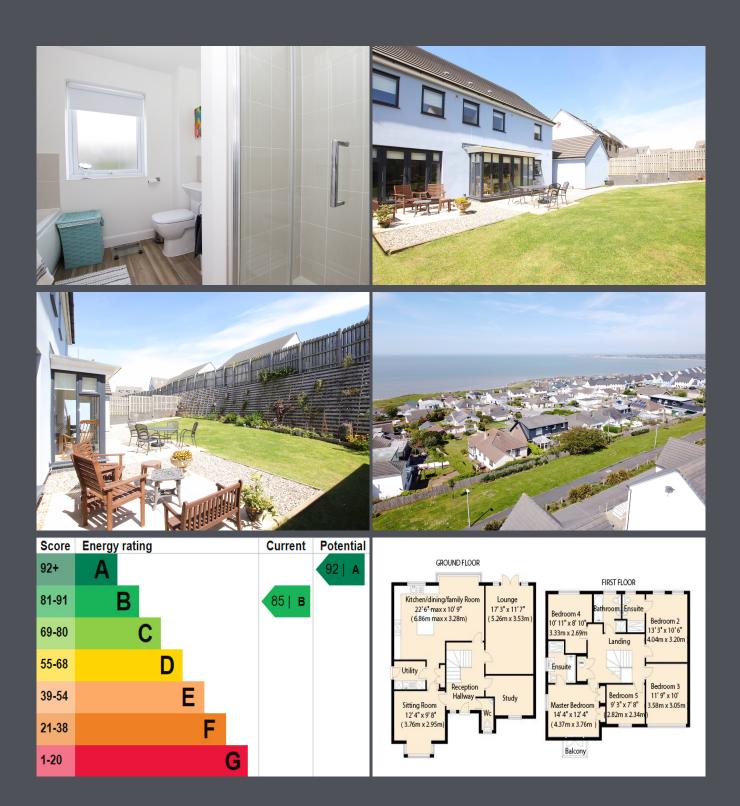

The property briefly consists of a spacious hallway leading to all rooms with an understairs storage area. There is a roomy lounge with patio doors to one of the rear garden patios. The separate dining room has wide sea views out over the Tusker Rock from the front bay window.

The large modern kitchen/family room has ceramic tiles to floor, integrated fridge freezer and dishwasher, a 6-ring gas hob with extractor hood and an electric double oven. There is a central island with a granite worktop and a glazed recessed area creating an excellent dining area with French-doors out to the main rear patio area. The utility room is accessed off the kitchen and has a stainless-steel basin, spaces for white goods and the housing for the Ideal Logic gas boiler.

Finally on the ground floor there is a good-sized study with that also enjoys a sea view and a cloak room with laminate flooring.

To the first floor there is a generous landing providing access to the five double bedrooms and a large airing cupboard. The master bedroom benefits from built in wardrobes and French Doors opening to the Juliette Balcony with far reaching sea views and an ensuite with cushioned flooring walk-in shower a bath.

Bedroom 2 also benefits from an en-suite shower room. Two of the bedrooms are being used as a TV lounge and an art room, both rooms benefit from excellent sea views. There is also a family bathroom with cushioned flooring and separate walk-in shower and bath. The prop