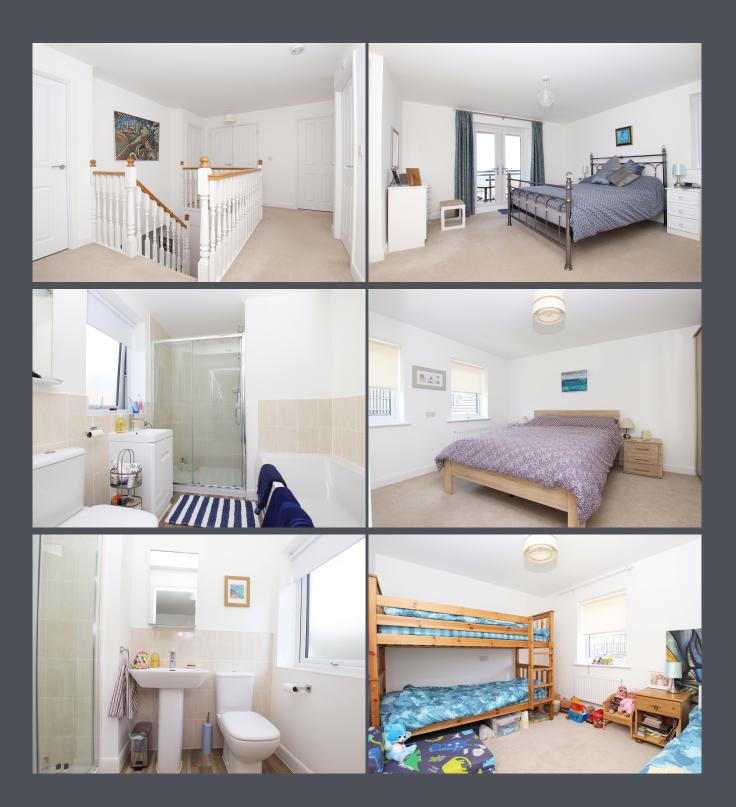

Finally on the ground floor there is a good-sized study with that also enjoys a sea view and a cloak room with laminate flooring.

To the first floor there is a generous landing providing access to the five double bedrooms and a large airing cupboard. The master bedroom benefits from built in wardrobes and French Doors opening to the Juliette Balcony with far reaching sea views and an ensuite with cushioned flooring walk-in shower a bath.

Bedroom 2 also benefits from an en-suite shower room. Two of the bedrooms are being used as a TV lounge and an art room, both rooms benefit from excellent sea views. There is also a family bathroom with cushioned flooring and separate walk-in shower and bath. The prop