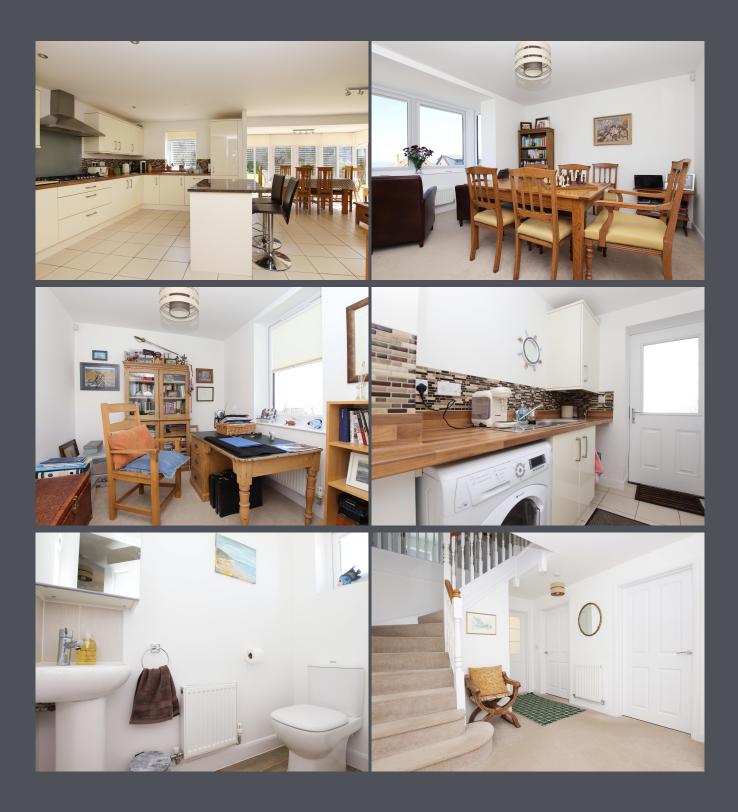

The large modern kitchen/family room has ceramic tiles to floor, integrated fridge freezer and dishwasher, a 6-ring gas hob with extractor hood and an electric double oven. There is a central island with a granite worktop and a glazed recessed area creating an excellent dining area with French-doors out to the main rear patio area. The utility room is accessed off the kitchen and has a stainless-steel basin, spaces for white goods and the housing for the Ideal Logic gas boiler.

Finally on the ground floor there is a good-sized study with that also enjoys a sea view and a cloak room with laminate flooring.

To the first floor there is a generous landing providing access to the five double bedrooms and a large airing cupboard. The master bedroom benefits from built in wardrobes and French Doors opening to the Juliette Balcony with far reaching sea views and an ensuite with cushioned flooring walk-in shower a bath.