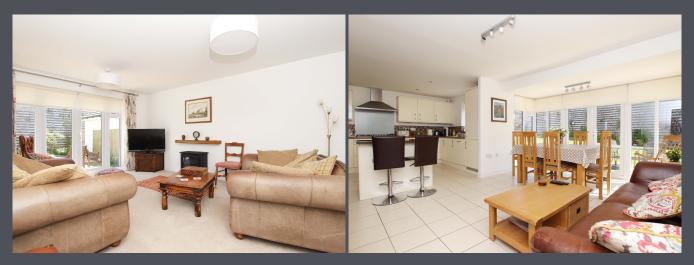

The property briefly consists of a spacious hallway leading to all rooms with an understairs storage area. There is a roomy lounge with patio doors to one of the rear garden patios. The separate dining room has wide sea views out over the Tusker Rock from the front bay window.

The large modern kitchen/family room has ceramic tiles to floor, integrated fridge freezer and dishwasher, a 6-ring gas hob with extractor hood and an electric double oven. There is a central island with a granite worktop and a glazed recessed area creating an excellent dining area with French-doors out to the main rear patio area. The utility room is accessed off the kitchen and has a stainless-steel basin, spaces for white goods and the housing for the Ideal Logic gas boiler.