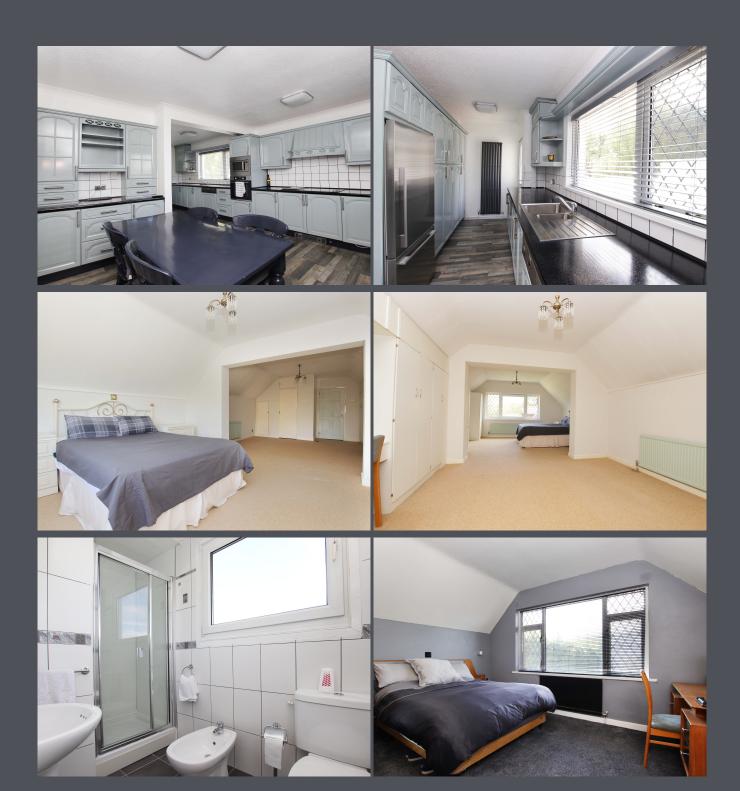

The kitchen is also spacious with laminate effect cushioned flooring, a multitude of kitchen units, some built in appliances and space for a dining table.

Finally on the ground floor there is a bathroom with ceramic tiles to floor, ceramic tiles to walls and a shower over bath with glass shower screen.

To the first floor there are three double bedrooms with carpet to floor. The master bedroom is very spacious with fitted wardrobes and ample natural light.

Finally within this property there is a shower room with ceramic tiles to walls, ceramic tiles to walls and a walk in shower.