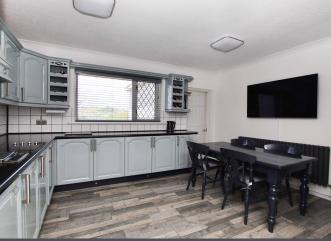

The kitchen is also spacious with laminate effect cushioned flooring, a multitude of kitchen units, some built in appliances and space for a dining table.

Finally on the ground floor there is a bathroom with ceramic tiles to floor, ceramic tiles to walls and a shower over bath with glass shower screen.