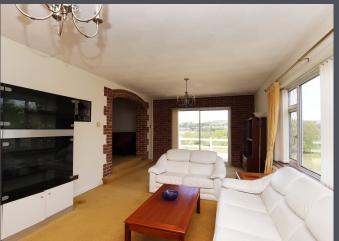

The main reception room is a large open plan lounge with carpet to floor and a feature fire place. This room has two large archways leading into two further reception areas, one currently utilised as a dining room with dual aspect windows, the second a further sitting room with patio doors to the rear garden and a bar area. These areas are very spacious with lots of natural light.