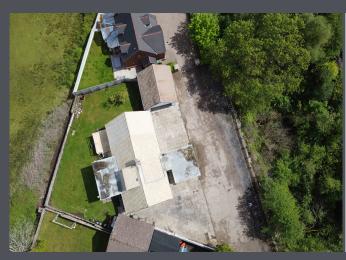

The property is set on approximately an acre of land with a detached garage which has a power supply. There is a large driveway with off road parking for multiple vehicles, a car port and a large rear garden laid to lawn with fantastic views.