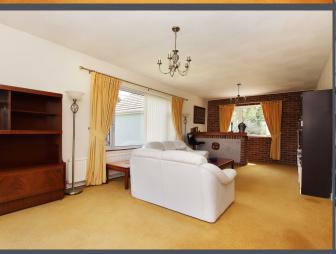

The Property briefly comprises of a hallway with carpet to floor leading to all rooms.

The first reception room has laminate flooring and is currently utilised as a good sized sitting area. This could be utilised as a large fourth bedroom.