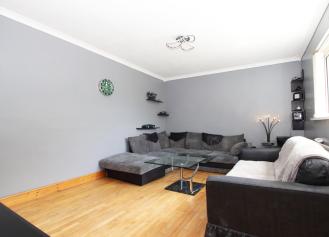

The Property briefly comprises of a hallway with carpet to floor leading to all rooms.

The first reception room has laminate flooring and is currently utilised as a good sized sitting area. This could be utilised as a large fourth bedroom.