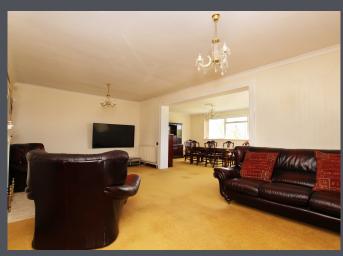

The main reception room is a large open plan lounge with carpet to floor and a feature fire place. This room has two large archways leading into two further reception areas, one currently utilised as a dining room with dual aspect windows, the second a further sitting room with patio doors to the rear garden and a bar area. These areas are very spacious with lots of natural light.