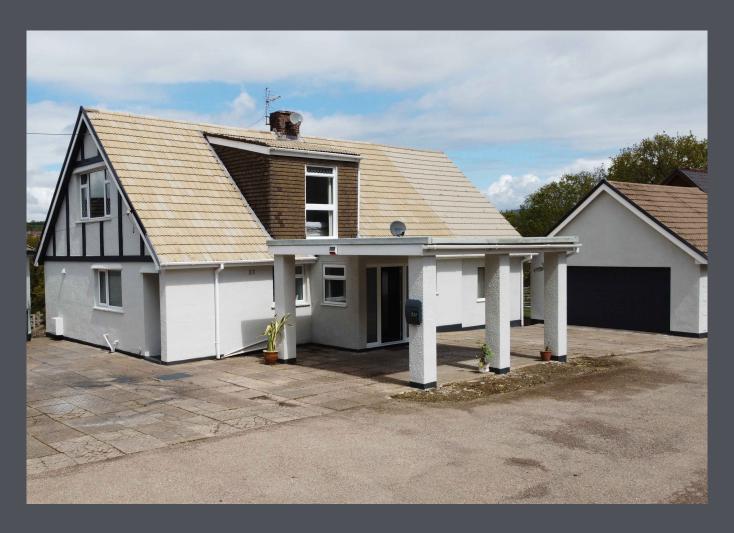

## **Westwinds**

3EA – Three Estate Agents are delighted to offer to the market this unique, three/four bedroom detached property located on a large plot with a detached garage and a private driveway in the ever popular location of Efail Isaf.

3EA - Three Estate Agents are delighted to offer to the market this unique, three/four bedroom detached property located on a large plot with a detached garage and a private driveway in the ever popular location of Efail Isaf.

The property is set on approximately an acre of land with a detached garage which has a power supply. There is a large driveway with off road parking for multiple vehicles, a car port and a large rear garden laid to lawn with fantastic views.