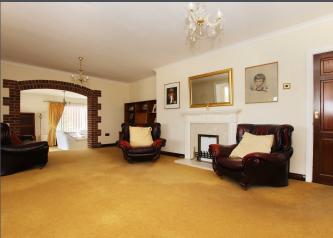

The main reception room is a large open plan lounge with carpet to floor and a feature fire place. This room has two large archways leading into two further reception areas, one currently utilised as a dining room with dual aspect windows, the second a further sitting room with patio doors to the rear garden and a bar area. These areas are very spacious with lots of natural light.