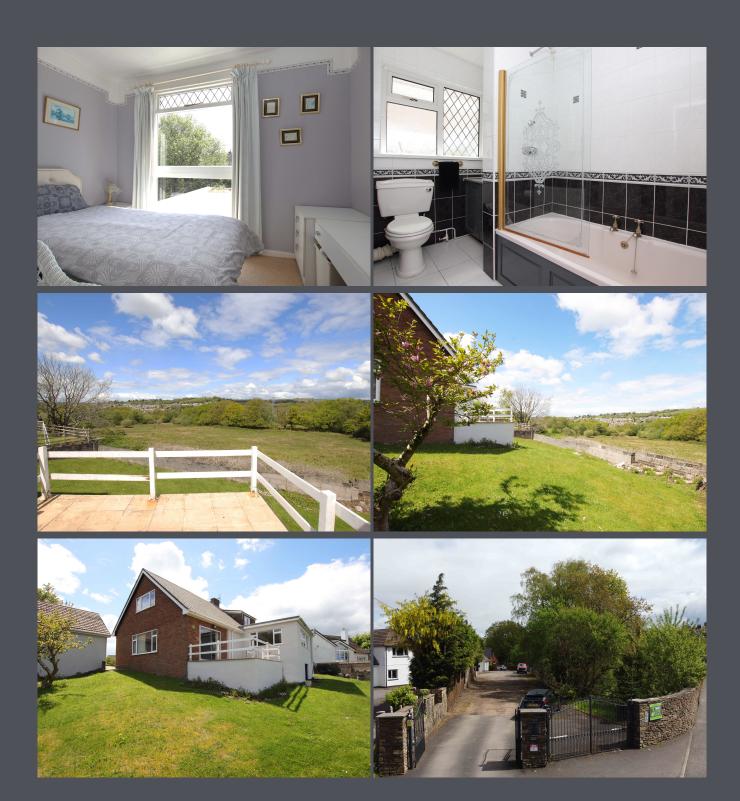

To the first floor there are three double bedrooms with carpet to floor. The master bedroom is very spacious with fitted wardrobes and ample natural light.

Finally within this property there is a shower room with ceramic tiles to walls, ceramic tiles to walls and a walk in shower.

The property is set on approximately an acre of land with a detached garage which has a power supply. There is a large driveway with off road parking for multiple vehicles, a car port and a large rear garden laid to lawn with fantastic views.