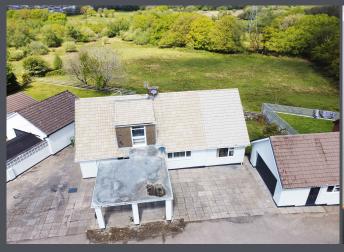

The property is set on approximately an acre of land with a detached garage which has a power supply. There is a large driveway with off road parking for multiple vehicles, a car port and a large rear garden laid to lawn with fantastic views.