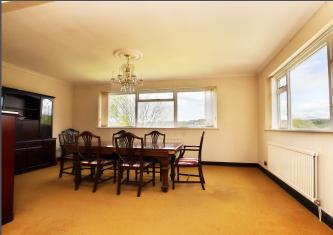

The main reception room is a large open plan lounge with carpet to floor and a feature fire place. This room has two large archways leading into two further reception areas, one currently utilised as a dining room with dual aspect windows, the second a further sitting room with patio doors to the rear garden and a bar area. These areas are very spacious with lots of natural light.