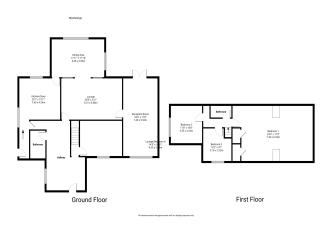

The Property briefly comprises of a hallway with carpet to floor leading to all rooms.

The first reception room has laminate flooring and is currently utilised as a good sized sitting area. This could be utilised as a large fourth bedroom.

The main reception room is a large open plan lounge with carpet to floor and a feature fire place. This room has two large archways leading into two further reception areas, one currently utilised as a dining room with dual aspect windows, the second a further sitting room with patio doors to the rear garden and a bar area. These areas are very spacious with lots of natural light.

The kitchen is also spacious with laminate effect cushioned flooring, a multitude of kitchen units, some built in appliances and space for a dining table.

Finally on the ground floor there is a bathroom with ceramic tiles to floor, ceramic tiles to walls and a shower over bath with glass shower screen.

To the first floor there are three double bedrooms with carpet to floor. The master bedroom is very spacious with fitted wardrobes and ample natural light.

Finally within this property there is a shower room with ceramic tiles to walls, ceramic tiles to walls and a walk in shower.