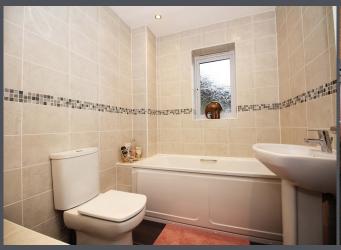

Utilities The utility room has more work surface area, space for white goods, provides access to the rear garden and also the downstairs WC also with limestone tiles floor. Downstairs Cloakroom The downstairs