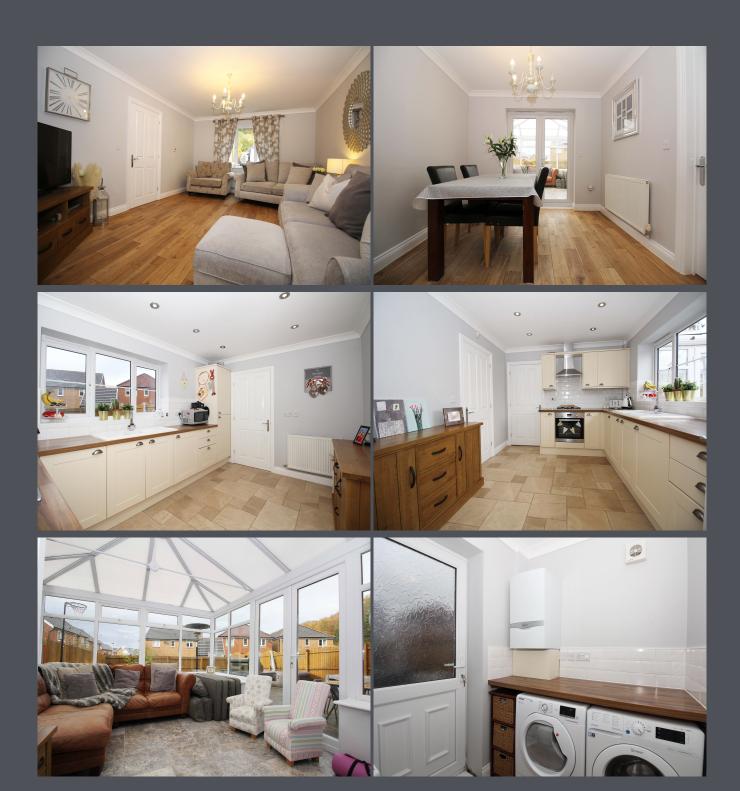

3EA - Three Estate Agents are delighted to offer to market this rare opportunity to purchase a four bedroom, detached property on the exclusive Bedwellty Gardens development in Tredegar.

The property is located close to local amenities and transport links. The home briefly comprises of entrance hall, lounge, kitchen, diner, utility room, downstairs WC, four double bedrooms (master with En-Suite), family bathroom, large rear garden, garage and off road parking. Lounge The light and airy lounge has solid oak flooring, painted walls, skimmed ceiling, large UPVC double glaze window, radiator and double doors leading to kitchen/diner. Kitchen The kitchen has limestone tiles floor, ample worksurface area, plenty of storage in cupboards and drawers, built-in appliances, induction hob with extractor fan.

#### Dining area

Has space for a large dining table with solid oak flooring and double doors leading to the conservatory.

Conservatory Limestone tiles to the floor with under floor heating and double doors leading into the garden

Utilities The utility room has more work surface area, space for white goods, provides access to the rear garden and also the downstairs WC also with limestone tiles floor. Downstairs Cloakroom The downstairs