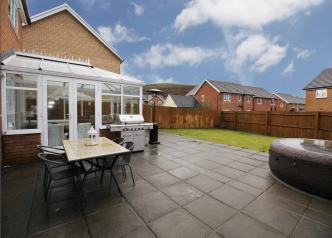

### **Features**

- ▼ Freehold
- ▶ No chain
- Four double bedrooms
- Conservatory
- **▶** En-suite
- Garage
- Large rear garden

103 Talbot Road Talbot Green CF72 8AE

www.3EA.uk

mail@3EA.uk

Tel: **01443 85 33 33** Fax: **01443 800 565** 

#### Dining area

Has space for a large dining table with solid oak flooring and double doors leading to the conservatory.

Conservatory Limestone tiles to the floor with under floor heating and double doors leading into the garden