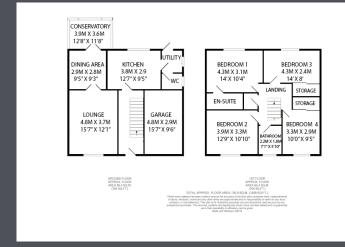

## Copper Beech Drive, Bedwellty Gardens

3EA - Three Estate Agents are delighted to offer to market this rare opportunity to purchase a four bedroom, detached property on the exclusive Bedwellty Gardens development in Tredegar.

3EA - Three Estate Agents are delighted to offer to market this rare opportunity to purchase a four bedroom, detached property on the exclusive Bedwellty Gardens development in Tredegar.

The property is located close to local amenities and transport links. The home briefly comprises of entrance hall, lounge, kitchen, diner, utility room, downstairs WC, four double bedrooms (master with En-Suite), family bathroom, large rear garden, garage and off road parking. Lounge The light and airy lounge has solid oak flooring, painted walls, skimmed ceiling, large UPVC double glaze window, radiator and double doors leading to kitchen/diner. Kitchen The kitchen has limestone tiles floor, ample worksurface area, plenty of storage in cupboards and drawers, built-in appliances, induction hob with extractor fan.

#### Dining area

Has space for a large dining table with solid oak flooring and double doors leading to the conservatory.

Conservatory Limestone tiles to the floor with under floor heating and double doors leading into the garden

Utilities The utility room has more work surface area, space for white goods, provides access to the rear garden and also the downstairs WC also with limestone tiles floor. Downstairs Cloakroom The downstairs