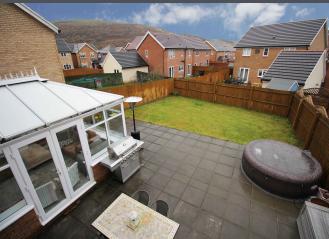

### **Features**

- ▼ Freehold
- ▶ No chain
- Four double bedrooms
- Conservatory
- **▶** En-suite
- Garage
- Large rear garden

103 Talbot Road Talbot Green CF72 8AE

www.3EA.uk

mail@3EA.uk

Tel: **01443 85 33 33** Fax: **01443 800 565** 

#### Dining area

Has space for a large dining table with solid oak flooring and double doors leading to the conservatory.

Conservatory Limestone tiles to the floor with under floor heating and double doors leading into the garden