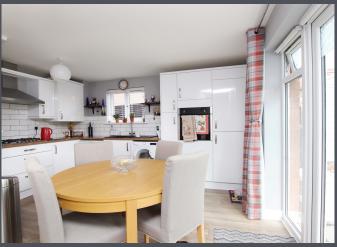

Impressive modern kitchen/breakfast room with matching wall and base units and work-top, soft close kitchen cabinets and drawers along with a granite bowl sink and drainer, integrated electric oven and five ring gas hob. Plumbing for free standing dishwasher and washing machine, integrated fridge/freezer, window to side and French Doors leading to the rear garden.