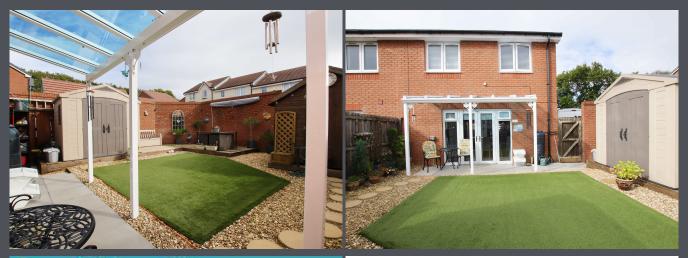

Bedroom Two - in-built wardrobe, window to front aspect and fitted carpet.

Bedroom Three - window to rear aspect and fitted carpet.

Enclosed Rear Garden mainly laid to lawn with a decked area for garden furniture and side gate.

To the front of the property there is a low maintenance garden and driveway for two cars

103 Talbot Road Talbot Green CF72 8AE www.3EA.uk

mail@3EA.uk

103 Talbot Road Talbot Green CF72 8AE www.3EA.uk

mail@3EA.uk