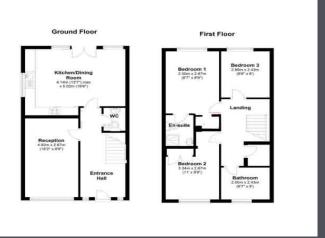

Enter the property into a spacious hallway with doors leading to kitchen/breakfast room, living room and downstairs WC, stairs leading to first floor and wood effect laminate floor.

Bi-folding doors leading to a tastefully decorated living space with smooth plastered walls, carpet to floor and large front facing bay window allowing plenty of natural light.

Impressive modern kitchen/breakfast room with matching wall and base units and work-top, soft close kitchen cabinets and drawers along with a granite bowl sink and drainer, integrated electric oven and five ring gas hob. Plumbing for free standing dishwasher and washing machine, integrated fridge/freezer, window to side and French Doors leading to the rear garden.

Finally to the ground floor there is a WC with wash basin and extractor fan.

To the first floor there are doors leading to all bedrooms, bathroom and airing cupboard, loft hatch and fitted carpet.

Bedroom One - window to rear aspect and fitted carpet. Generous Ensuite with shower, wash basin and WC, extractor fan and laminate floor. Also a chrome heated towel rail and built in wardrobes.

Bedroom Two - in-built wardrobe, window to front aspect and fitted carpet.

Bedroom Three - window to rear aspect and fitted carpet.

Enclosed Rear Garden mainly laid to lawn with a decked area for garden furniture and side gate.