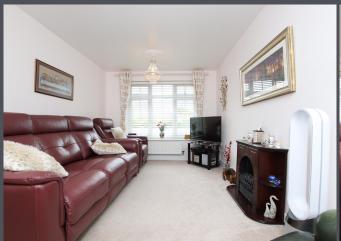

Enter the property into a spacious hallway with doors leading to kitchen/breakfast room, living room and downstairs WC, stairs leading to first floor and wood effect laminate floor.

Bi-folding doors leading to a tastefully decorated living space with smooth plastered walls, carpet to floor and large front facing bay window allowing plenty of natural light.