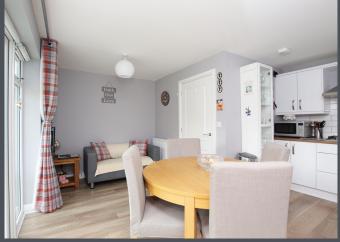

Impressive modern kitchen/breakfast room with matching wall and base units and work-top, soft close kitchen cabinets and drawers along with a granite bowl sink and drainer, integrated electric oven and five ring gas hob. Plumbing for free standing dishwasher and washing machine, integrated fridge/freezer, window to side and French Doors leading to the rear garden.