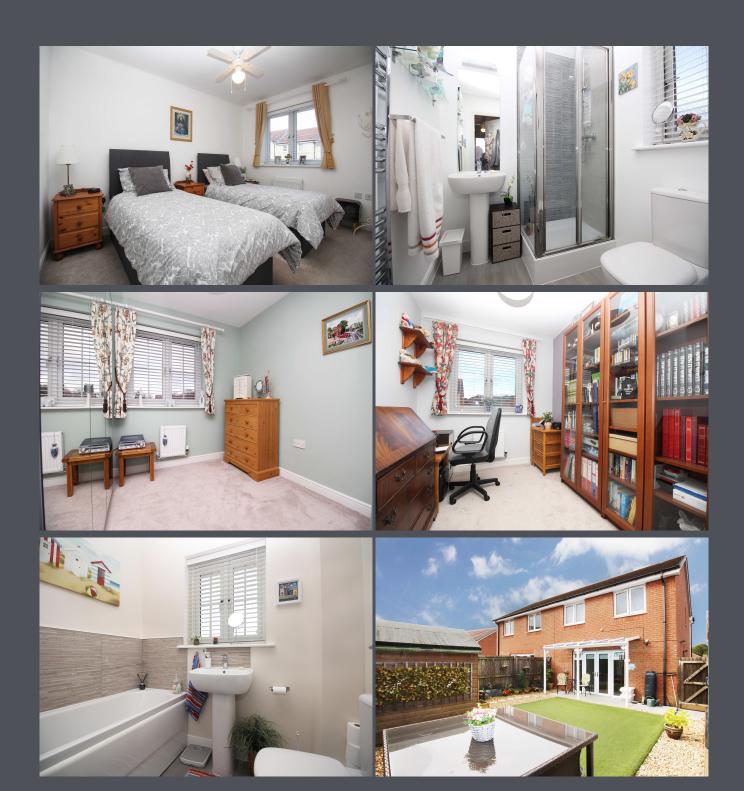

Finally to the ground floor there is a WC with wash basin and extractor fan.

To the first floor there are doors leading to all bedrooms, bathroom and airing cupboard, loft hatch and fitted carpet.

Bedroom One - window to rear aspect and fitted carpet. Generous Ensuite with shower, wash basin and WC, extractor fan and laminate floor. Also a chrome heated towel rail and built in wardrobes.

Bedroom Two - in-built wardrobe, window to front aspect and fitted carpet.

Bedroom Three - window to rear aspect and fitted carpet.

Enclosed Rear Garden mainly laid to lawn with a decked area for garden furniture and side gate.