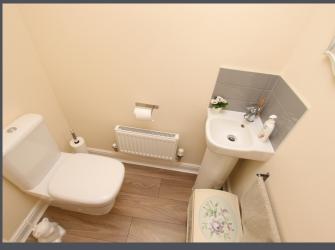

Finally to the ground floor there is a WC with wash basin and extractor fan.

To the first floor there are doors leading to all bedrooms, bathroom and airing cupboard, loft hatch and fitted carpet.

Bedroom One - window to rear aspect and fitted carpet. Generous Ensuite with shower, wash basin and WC, extractor fan and laminate floor. Also a chrome heated towel rail and built in wardrobes.