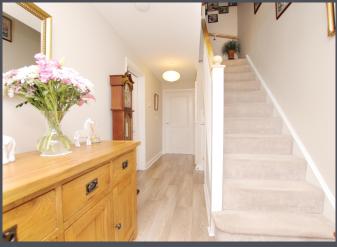

Enter the property into a spacious hallway with doors leading to kitchen/breakfast room, living room and downstairs WC, stairs leading to first floor and wood effect laminate floor.

Bi-folding doors leading to a tastefully decorated living space with smooth plastered walls, carpet to floor and large front facing bay window allowing plenty of natural light.