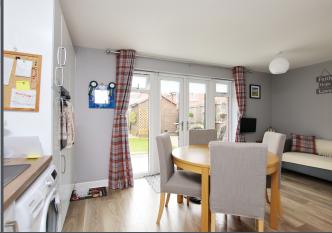

Impressive modern kitchen/breakfast room with matching wall and base units and work-top, soft close kitchen cabinets and drawers along with a granite bowl sink and drainer, integrated electric oven and five ring gas hob. Plumbing for free standing dishwasher and washing machine, integrated fridge/freezer, window to side and French Doors leading to the rear garden.