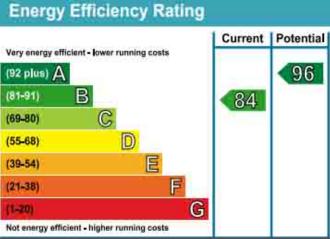

nd fitted carpet.

Bedroom One - window to rear aspect and fitted carpet. Generous Ensuite with shower, wash basin and WC, extractor fan and laminate floor. Also a chrome heated towel rail and built in wardrobes.

Bedroom Two - in-built wardrobe, window to front aspect and fitted carpet.

Bedroom Three - window to rear aspect and fitted carpet.

Enclosed Rear Garden mainly laid to lawn with a decked area for garden furniture and side gate.

To the front of the property there is a low maintenance garden and driveway for two cars







103 Talbot Road Talbot Green CF72 8AE www.3EA.uk

mail@3EA.uk















103 Talbot Road Talbot Green CF72 8AE www.3EA.uk

mail@3EA.uk





103 Talbot Road Talbot Green CF72 8AE

www.3EA.uk

mail@3EA.uk

Tel: **01443 85 33 33** Fax: **01443 800 565**