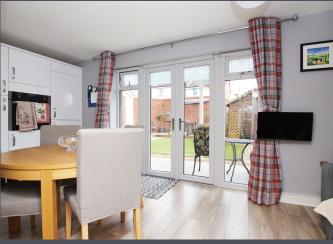

Impressive modern kitchen/breakfast room with matching wall and base units and work-top, soft close kitchen cabinets and drawers along with a granite bowl sink and drainer, integrated electric oven and five ring gas hob. Plumbing for free standing dishwasher and washing machine, integrated fridge/freezer, window to side and French Doors leading to the rear garden.